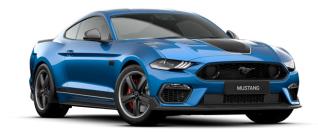

MAKE YOUR MACH JONG

The black-striped hood, shark-nosed grille, and bold, muscular style – the Mustang Mach 1 was an icon from the moment it first appeared. Now, 50 years later, it returns to enthral a new generation in a strictly limited edition. Move fast, or be left in its dust.

OXFORD WHITE\*

FIGHTER JET GRAY\*

SHADOW BLACK\*

TWISTER ORANGE\*

VELOCITY BLUE\*

| Engine & Transmission                                                                                                                                    |                                                                                            |
|----------------------------------------------------------------------------------------------------------------------------------------------------------|--------------------------------------------------------------------------------------------|
| 6-Speed Manual Transmission                                                                                                                              |                                                                                            |
| 10-Speed Automatic with Paddle Shifters                                                                                                                  |                                                                                            |
| Transmission Cooler                                                                                                                                      |                                                                                            |
| 5.0 Litre V8 Engine                                                                                                                                      |                                                                                            |
| Maximum Power Output (kW/rpm)                                                                                                                            |                                                                                            |
| Maximum Torque Output (Nm/rpm)                                                                                                                           | 556 @ 4,600 rpm <sup>1.</sup>                                                              |
| Fuel Type                                                                                                                                                | 98 RON                                                                                     |
| Fuel Tank Capacity (Litres)                                                                                                                              | 6]                                                                                         |
| Fuel Delivery                                                                                                                                            | Port and Direct Injection                                                                  |
| Ford Easy Fuel                                                                                                                                           | S                                                                                          |
| Drive Ratio                                                                                                                                              | s<br>3.55                                                                                  |
| Fuel Economy <sup>2</sup>                                                                                                                                | 3.33                                                                                       |
| Manual                                                                                                                                                   |                                                                                            |
| Automatic                                                                                                                                                | 12.4L/100km                                                                                |
| Ride, Handling & Performance                                                                                                                             | 12.4L/ 100KITI                                                                             |
|                                                                                                                                                          | Four-wheel power disc brakes with four-sensor and four-channel anti-lock braking system    |
| Brakes – Type Brakes – Front                                                                                                                             | 380 x 34mm vented discs, Brembo™ six-piston 36mm fixed aluminium calipers                  |
|                                                                                                                                                          | 330 x 25mm vented discs, single-piston 45mm floating iron calipers, integral parking brake |
| Brakes – Rear                                                                                                                                            | Normal, Sport+, Track, Drag Strip and Snow/Wet                                             |
| Selectable Drive Modes  Drivetrain                                                                                                                       | Rear-wheel drive with Torsen limited-slip differential                                     |
| Drivetrain                                                                                                                                               |                                                                                            |
| Suspension – Front                                                                                                                                       | Double-ball-joint independent MacPherson strut, tubular stabiliser bar                     |
| Suspension – Rear                                                                                                                                        | Integral-link independent with coil springs, solid stabiliser bar, and twin-tube dampers   |
| MagneRide™ Suspension                                                                                                                                    | S S S S S S S S S S S S S S S S S S S                                                      |
| Steering Type                                                                                                                                            | Electric power-assisted steering (EPAS)                                                    |
| Steering Ratio                                                                                                                                           | 16:1                                                                                       |
| Turning Circle (Kerb-to-Kerb)                                                                                                                            | 12.2 m                                                                                     |
| Wheels - Front                                                                                                                                           | 19" x 9.5"                                                                                 |
| Wheels - Rear                                                                                                                                            | 19" x 10"                                                                                  |
| 5 Spoke Wheels                                                                                                                                           | Michella Dilat Canat /                                                                     |
| Tyres                                                                                                                                                    | Michelin Pilot Sport 4                                                                     |
| Rear Axle Cooler                                                                                                                                         | S                                                                                          |
| Engine Oil Cooler with pump                                                                                                                              | S                                                                                          |
| Exterior                                                                                                                                                 |                                                                                            |
| Mach 1 Fender Badge                                                                                                                                      | <u></u>                                                                                    |
| Active Exhaust Valve with Four Selectable Modes                                                                                                          | S                                                                                          |
| Automatic On-Off LED Headlamps with Automatic                                                                                                            |                                                                                            |
| Hood Vents                                                                                                                                               | <u> </u>                                                                                   |
| LED Fog Lamps and LED Tail Lamps                                                                                                                         | S                                                                                          |
| Mirrors — Power Adjustable, Power Folding, Heated wi                                                                                                     |                                                                                            |
| Magnetic Mirror Caps                                                                                                                                     | S                                                                                          |
| Performance Pack Spoiler                                                                                                                                 | S                                                                                          |
| Pony Projection Lights                                                                                                                                   | <u> </u>                                                                                   |
| 4.5" Quad Exhaust Tips                                                                                                                                   | <u> </u>                                                                                   |
| Rain Sensing Windscreen Wipers                                                                                                                           | <u> </u>                                                                                   |
| Rear Diffuser                                                                                                                                            | S                                                                                          |
| Tri-Bar Daytime Running Lights (DTRL)                                                                                                                    | S                                                                                          |
| Exterior Body Colour Paint and stripes:                                                                                                                  |                                                                                            |
| <ul> <li>-Satin Black and Red stripes comes exclusively with 0</li> <li>-Satin Black and White stripes comes exclusively with</li> </ul>                 |                                                                                            |
| Shark Fin Antenna                                                                                                                                        | S S                                                                                        |
| Interior                                                                                                                                                 |                                                                                            |
| Mach 1 Splash Screen on Gauge Cluster                                                                                                                    |                                                                                            |
|                                                                                                                                                          |                                                                                            |
|                                                                                                                                                          | 3                                                                                          |
| Mach 1 Badging with Unique Chassis Number                                                                                                                |                                                                                            |
| Mach 1 Badging with Unique Chassis Number<br>Aluminium Foot Pedals                                                                                       | S                                                                                          |
| Mach 1 Badging with Unique Chassis Number<br>Aluminium Foot Pedals<br>Ambient Lighting with Personalisable Colour                                        | S                                                                                          |
| Mach 1 Badging with Unique Chassis Number Aluminium Foot Pedals Ambient Lighting with Personalisable Colour Auto Dimming Rearview Mirror                 | S<br>S                                                                                     |
| Mach 1 Badging with Unique Chassis Number Aluminium Foot Pedals Ambient Lighting with Personalisable Colour Auto Dimming Rearview Mirror Cup Holders x 2 | \$<br>\$<br>\$                                                                             |
| Mach 1 Badging with Unique Chassis Number<br>Aluminium Foot Pedals<br>Ambient Lighting with Personalisable Colour<br>Auto Dimming Rearview Mirror        | \$<br>\$<br>\$                                                                             |