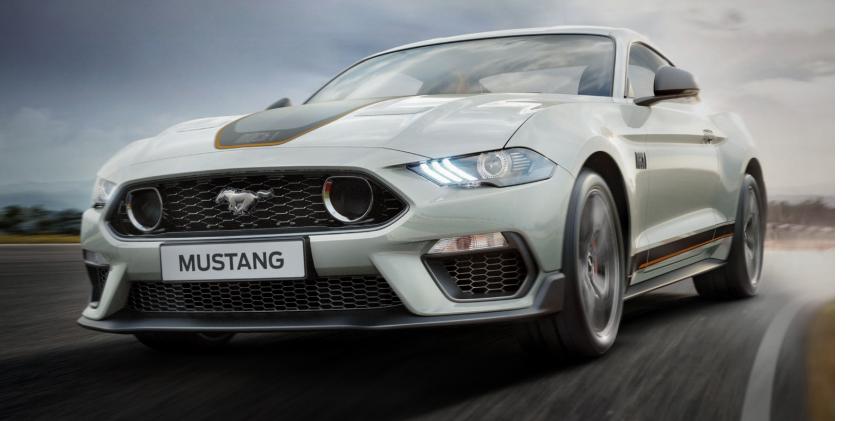

MAKE YOUR MACH JONG

The black-striped hood, shark-nosed grille, and bold, muscular style – the Mustang Mach 1 was an icon from the moment it first appeared. Now, 50 years later, it returns to enthral a new generation in a strictly limited edition. Move fast, or be left in its dust.

## DYNAMIC BY DESIGN

The Mach 1 delivers race-inspired performance that both flatters the novice and rewards the expert driver.

Mustang's iconic Coyote 5.0-litre V8 is upgraded with a Shelby GT350 intake for 345kW of power and 550Nm of torque, announced via Mach 1's Active Exhaust and Selectable Drive Modes.