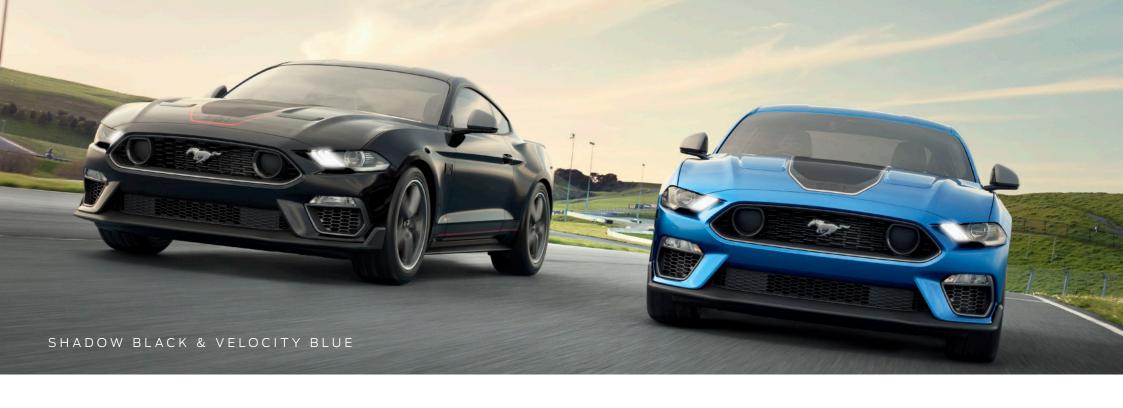

OXFORD WHITE\*

FIGHTER JET GRAY\*

SHADOW BLACK\*

TWISTER ORANGE\*

VELOCITY BLUE\*

| Engine & Transmission                                                                                                                                    |                                                                                            |
|----------------------------------------------------------------------------------------------------------------------------------------------------------|--------------------------------------------------------------------------------------------|
| 6-Speed Manual Transmission                                                                                                                              |                                                                                            |
| 10-Speed Automatic with Paddle Shifters                                                                                                                  |                                                                                            |
| Transmission Cooler                                                                                                                                      |                                                                                            |
| 5.0 Litre V8 Engine                                                                                                                                      |                                                                                            |
| Maximum Power Output (kW/rpm)                                                                                                                            |                                                                                            |
| Maximum Torque Output (Nm/rpm)                                                                                                                           | 556 @ 4,600 rpm <sup>1.</sup>                                                              |
| Fuel Type                                                                                                                                                | 98 RON                                                                                     |
| Fuel Tank Capacity (Litres)                                                                                                                              | 6]                                                                                         |
| Fuel Delivery                                                                                                                                            | Port and Direct Injection                                                                  |
| Ford Easy Fuel                                                                                                                                           | S                                                                                          |
| Drive Ratio                                                                                                                                              | s<br>3.55                                                                                  |
| Fuel Economy <sup>2</sup>                                                                                                                                | 3.33                                                                                       |
| Manual                                                                                                                                                   |                                                                                            |
| Automatic                                                                                                                                                | 12.4L/100km                                                                                |
| Ride, Handling & Performance                                                                                                                             | 12.4L/ 100KITI                                                                             |
|                                                                                                                                                          | Four-wheel power disc brakes with four-sensor and four-channel anti-lock braking system    |
| Brakes – Type Brakes – Front                                                                                                                             | 380 x 34mm vented discs, Brembo™ six-piston 36mm fixed aluminium calipers                  |
|                                                                                                                                                          | 330 x 25mm vented discs, single-piston 45mm floating iron calipers, integral parking brake |
| Brakes – Rear                                                                                                                                            | Normal, Sport+, Track, Drag Strip and Snow/Wet                                             |
| Selectable Drive Modes  Drivetrain                                                                                                                       | Rear-wheel drive with Torsen limited-slip differential                                     |
| Drivetrain                                                                                                                                               |                                                                                            |
| Suspension – Front                                                                                                                                       | Double-ball-joint independent MacPherson strut, tubular stabiliser bar                     |
| Suspension – Rear                                                                                                                                        | Integral-link independent with coil springs, solid stabiliser bar, and twin-tube dampers   |
| MagneRide™ Suspension                                                                                                                                    | S S S S S S S S S S S S S S S S S S S                                                      |
| Steering Type                                                                                                                                            | Electric power-assisted steering (EPAS)                                                    |
| Steering Ratio                                                                                                                                           | 16:1                                                                                       |
| Turning Circle (Kerb-to-Kerb)                                                                                                                            | 12.2 m                                                                                     |
| Wheels - Front                                                                                                                                           | 19" x 9.5"                                                                                 |
| Wheels - Rear                                                                                                                                            | 19" x 10"                                                                                  |
| 5 Spoke Wheels                                                                                                                                           | Michella Dilat Canat /                                                                     |
| Tyres                                                                                                                                                    | Michelin Pilot Sport 4                                                                     |
| Rear Axle Cooler                                                                                                                                         | S                                                                                          |
| Engine Oil Cooler with pump                                                                                                                              | S                                                                                          |
| Exterior                                                                                                                                                 |                                                                                            |
| Mach 1 Fender Badge                                                                                                                                      | <u></u>                                                                                    |
| Active Exhaust Valve with Four Selectable Modes                                                                                                          | S                                                                                          |
| Automatic On-Off LED Headlamps with Automatic                                                                                                            |                                                                                            |
| Hood Vents                                                                                                                                               | <u> </u>                                                                                   |
| LED Fog Lamps and LED Tail Lamps                                                                                                                         | S                                                                                          |
| Mirrors — Power Adjustable, Power Folding, Heated wi                                                                                                     |                                                                                            |
| Magnetic Mirror Caps                                                                                                                                     | S                                                                                          |
| Performance Pack Spoiler                                                                                                                                 | S                                                                                          |
| Pony Projection Lights                                                                                                                                   | <u> </u>                                                                                   |
| 4.5" Quad Exhaust Tips                                                                                                                                   | <u> </u>                                                                                   |
| Rain Sensing Windscreen Wipers                                                                                                                           | <u> </u>                                                                                   |
| Rear Diffuser                                                                                                                                            | S                                                                                          |
| Tri-Bar Daytime Running Lights (DTRL)                                                                                                                    | S                                                                                          |
| Exterior Body Colour Paint and stripes:                                                                                                                  |                                                                                            |
| <ul> <li>-Satin Black and Red stripes comes exclusively with 0</li> <li>-Satin Black and White stripes comes exclusively with</li> </ul>                 |                                                                                            |
| Shark Fin Antenna                                                                                                                                        | S S                                                                                        |
| Interior                                                                                                                                                 |                                                                                            |
| Mach 1 Splash Screen on Gauge Cluster                                                                                                                    |                                                                                            |
|                                                                                                                                                          |                                                                                            |
|                                                                                                                                                          | 3                                                                                          |
| Mach 1 Badging with Unique Chassis Number                                                                                                                |                                                                                            |
| Mach 1 Badging with Unique Chassis Number<br>Aluminium Foot Pedals                                                                                       | S                                                                                          |
| Mach 1 Badging with Unique Chassis Number<br>Aluminium Foot Pedals<br>Ambient Lighting with Personalisable Colour                                        | S                                                                                          |
| Mach 1 Badging with Unique Chassis Number Aluminium Foot Pedals Ambient Lighting with Personalisable Colour Auto Dimming Rearview Mirror                 | S<br>S                                                                                     |
| Mach 1 Badging with Unique Chassis Number Aluminium Foot Pedals Ambient Lighting with Personalisable Colour Auto Dimming Rearview Mirror Cup Holders x 2 | \$<br>\$<br>\$                                                                             |
| Mach 1 Badging with Unique Chassis Number<br>Aluminium Foot Pedals<br>Ambient Lighting with Personalisable Colour<br>Auto Dimming Rearview Mirror        | \$<br>\$<br>\$                                                                             |