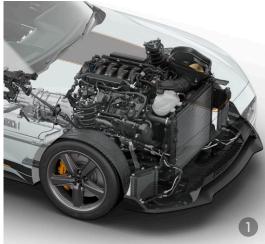

## DYNAMIC BY DESIGN

The Mach 1 delivers race-inspired performance that both flatters the novice and rewards the expert driver.

Mustang's iconic Coyote 5.0-litre V8 is upgraded with a Shelby GT350 intake for 345kW of power and 550Nm of torque, announced via Mach 1's Active Exhaust and Selectable Drive Modes.