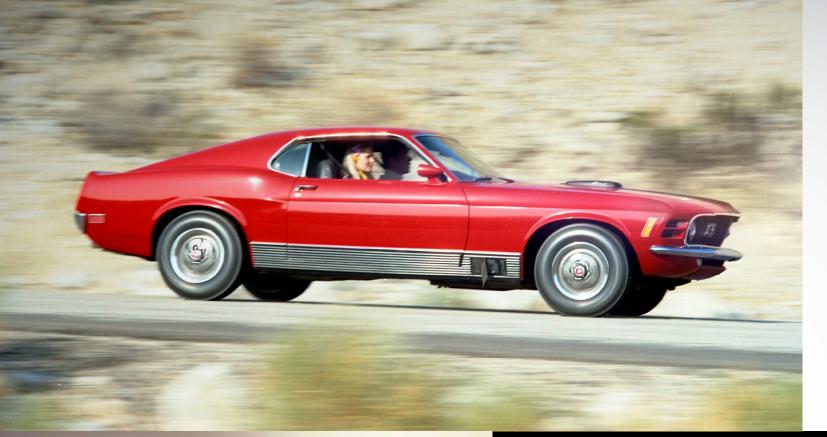

MAKE YOUR MACH JONG

The black-striped hood, shark-nosed grille, and bold, muscular style – the Mustang Mach 1 was an icon from the moment it first appeared. Now, 50 years later, it returns to enthral a new generation in a strictly limited edition. Move fast, or be left in its dust.

## DYNAMIC BY DESIGN

The Mach 1 delivers race-inspired performance that both flatters the novice and rewards the expert driver.

Mustang's iconic Coyote 5.0-litre V8 is upgraded with a Shelby GT350 intake for 345kW of power and 550Nm of torque, announced via Mach 1's Active Exhaust and Selectable Drive Modes.