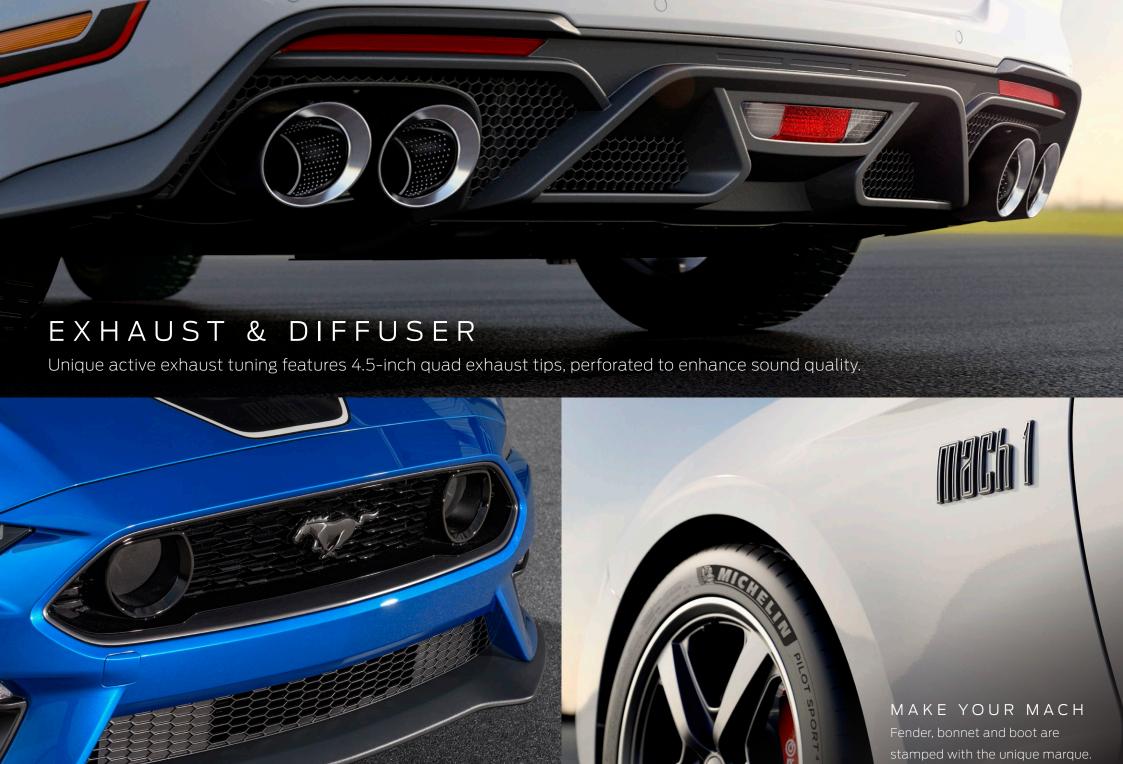

3 UNDERBODY AERO

An underbody pan smooths and increases airflow under Mach 1, increasing downforce and brake cooling flow – a first for Mustang.