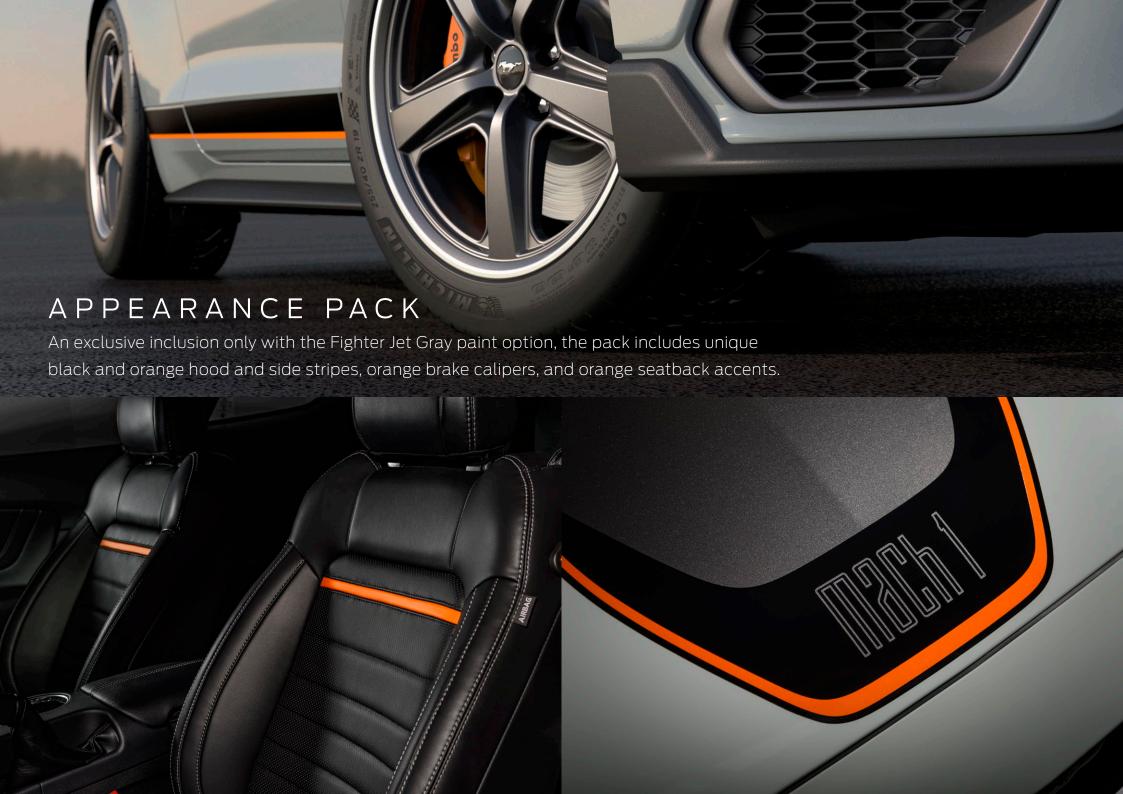

OXFORD WHITE\*

FIGHTER JET GRAY\*

SHADOW BLACK\*

TWISTER ORANGE\*

VELOCITY BLUE\*

| Engine & Transmission                                                                                                                                    |                                                                                            |
|----------------------------------------------------------------------------------------------------------------------------------------------------------|--------------------------------------------------------------------------------------------|
| 6-Speed Manual Transmission                                                                                                                              |                                                                                            |
| 10-Speed Automatic with Paddle Shifters                                                                                                                  |                                                                                            |
| Transmission Cooler                                                                                                                                      |                                                                                            |
| 5.0 Litre V8 Engine                                                                                                                                      |                                                                                            |
| Maximum Power Output (kW/rpm)                                                                                                                            |                                                                                            |
| Maximum Torque Output (Nm/rpm)                                                                                                                           | 556 @ 4,600 rpm <sup>1.</sup>                                                              |
| Fuel Type                                                                                                                                                | 98 RON                                                                                     |
| Fuel Tank Capacity (Litres)                                                                                                                              | 6]                                                                                         |
| Fuel Delivery                                                                                                                                            | Port and Direct Injection                                                                  |
| Ford Easy Fuel                                                                                                                                           | S                                                                                          |
| Drive Ratio                                                                                                                                              | s<br>3.55                                                                                  |
| Fuel Economy <sup>2</sup>                                                                                                                                | 3.33                                                                                       |
| Manual                                                                                                                                                   |                                                                                            |
| Automatic                                                                                                                                                | 12.4L/100km                                                                                |
| Ride, Handling & Performance                                                                                                                             | 12.4L/ 100KITI                                                                             |
|                                                                                                                                                          | Four-wheel power disc brakes with four-sensor and four-channel anti-lock braking system    |
| Brakes – Type Brakes – Front                                                                                                                             | 380 x 34mm vented discs, Brembo™ six-piston 36mm fixed aluminium calipers                  |
|                                                                                                                                                          | 330 x 25mm vented discs, single-piston 45mm floating iron calipers, integral parking brake |
| Brakes – Rear                                                                                                                                            | Normal, Sport+, Track, Drag Strip and Snow/Wet                                             |
| Selectable Drive Modes  Drivetrain                                                                                                                       | Rear-wheel drive with Torsen limited-slip differential                                     |
| Drivetrain                                                                                                                                               |                                                                                            |
| Suspension – Front                                                                                                                                       | Double-ball-joint independent MacPherson strut, tubular stabiliser bar                     |
| Suspension – Rear                                                                                                                                        | Integral-link independent with coil springs, solid stabiliser bar, and twin-tube dampers   |
| MagneRide™ Suspension                                                                                                                                    | S S S S S S S S S S S S S S S S S S S                                                      |
| Steering Type                                                                                                                                            | Electric power-assisted steering (EPAS)                                                    |
| Steering Ratio                                                                                                                                           | 16:1                                                                                       |
| Turning Circle (Kerb-to-Kerb)                                                                                                                            | 12.2 m                                                                                     |
| Wheels - Front                                                                                                                                           | 19" x 9.5"                                                                                 |
| Wheels - Rear                                                                                                                                            | 19" x 10"                                                                                  |
| 5 Spoke Wheels                                                                                                                                           | Michella Dilat Canat /                                                                     |
| Tyres                                                                                                                                                    | Michelin Pilot Sport 4                                                                     |
| Rear Axle Cooler                                                                                                                                         | S                                                                                          |
| Engine Oil Cooler with pump                                                                                                                              | S                                                                                          |
| Exterior                                                                                                                                                 |                                                                                            |
| Mach 1 Fender Badge                                                                                                                                      | <u></u>                                                                                    |
| Active Exhaust Valve with Four Selectable Modes                                                                                                          | S                                                                                          |
| Automatic On-Off LED Headlamps with Automatic                                                                                                            |                                                                                            |
| Hood Vents                                                                                                                                               | <u> </u>                                                                                   |
| LED Fog Lamps and LED Tail Lamps                                                                                                                         | S                                                                                          |
| Mirrors — Power Adjustable, Power Folding, Heated wi                                                                                                     |                                                                                            |
| Magnetic Mirror Caps                                                                                                                                     | S                                                                                          |
| Performance Pack Spoiler                                                                                                                                 | S                                                                                          |
| Pony Projection Lights                                                                                                                                   | <u> </u>                                                                                   |
| 4.5" Quad Exhaust Tips                                                                                                                                   | <u> </u>                                                                                   |
| Rain Sensing Windscreen Wipers                                                                                                                           | <u> </u>                                                                                   |
| Rear Diffuser                                                                                                                                            | S                                                                                          |
| Tri-Bar Daytime Running Lights (DTRL)                                                                                                                    | S                                                                                          |
| Exterior Body Colour Paint and stripes:                                                                                                                  |                                                                                            |
| <ul> <li>-Satin Black and Red stripes comes exclusively with 0</li> <li>-Satin Black and White stripes comes exclusively with</li> </ul>                 |                                                                                            |
| Shark Fin Antenna                                                                                                                                        | S S                                                                                        |
| Interior                                                                                                                                                 |                                                                                            |
| Mach 1 Splash Screen on Gauge Cluster                                                                                                                    |                                                                                            |
|                                                                                                                                                          |                                                                                            |
|                                                                                                                                                          | 3                                                                                          |
| Mach 1 Badging with Unique Chassis Number                                                                                                                |                                                                                            |
| Mach 1 Badging with Unique Chassis Number<br>Aluminium Foot Pedals                                                                                       | S                                                                                          |
| Mach 1 Badging with Unique Chassis Number<br>Aluminium Foot Pedals<br>Ambient Lighting with Personalisable Colour                                        | S                                                                                          |
| Mach 1 Badging with Unique Chassis Number Aluminium Foot Pedals Ambient Lighting with Personalisable Colour Auto Dimming Rearview Mirror                 | S<br>S                                                                                     |
| Mach 1 Badging with Unique Chassis Number Aluminium Foot Pedals Ambient Lighting with Personalisable Colour Auto Dimming Rearview Mirror Cup Holders x 2 | \$<br>\$<br>\$                                                                             |
| Mach 1 Badging with Unique Chassis Number<br>Aluminium Foot Pedals<br>Ambient Lighting with Personalisable Colour<br>Auto Dimming Rearview Mirror        | \$<br>\$<br>\$                                                                             |