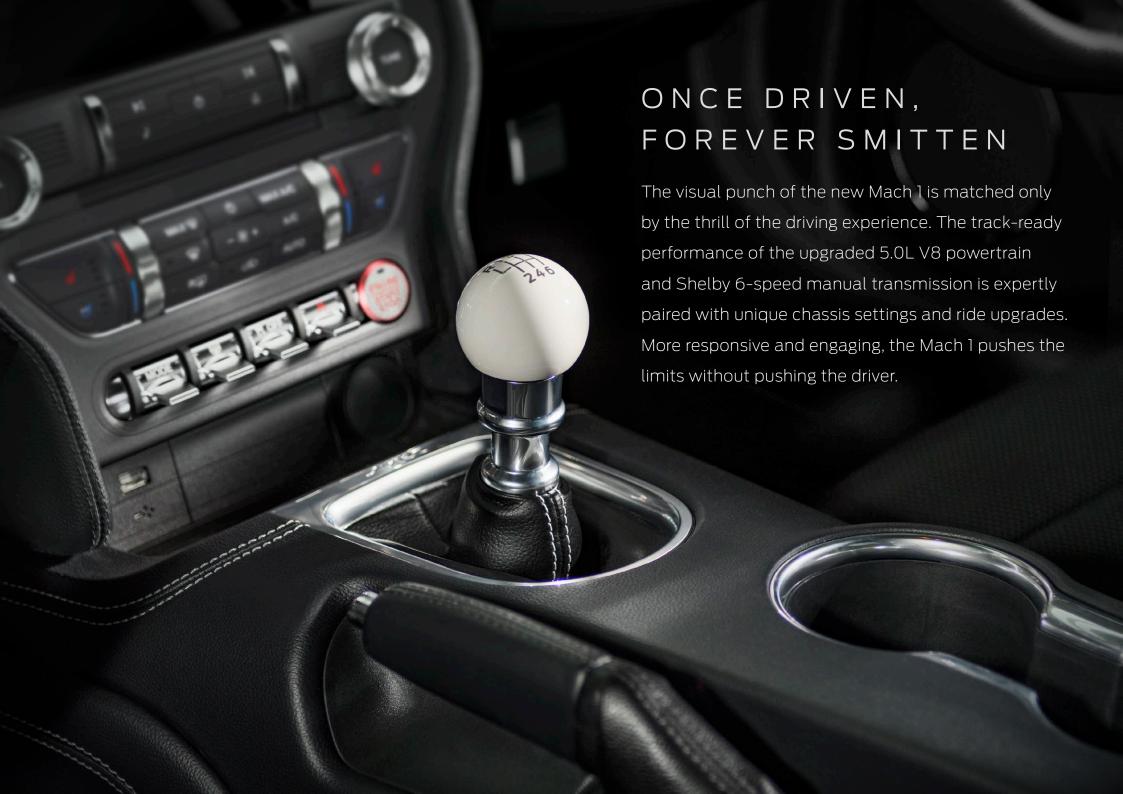

## DYNAMIC BY DESIGN

The Mach 1 delivers race-inspired performance that both flatters the novice and rewards the expert driver.

Mustang's iconic Coyote 5.0-litre V8 is upgraded with a Shelby GT350 intake for 345kW of power and 550Nm of torque, announced via Mach 1's Active Exhaust and Selectable Drive Modes.