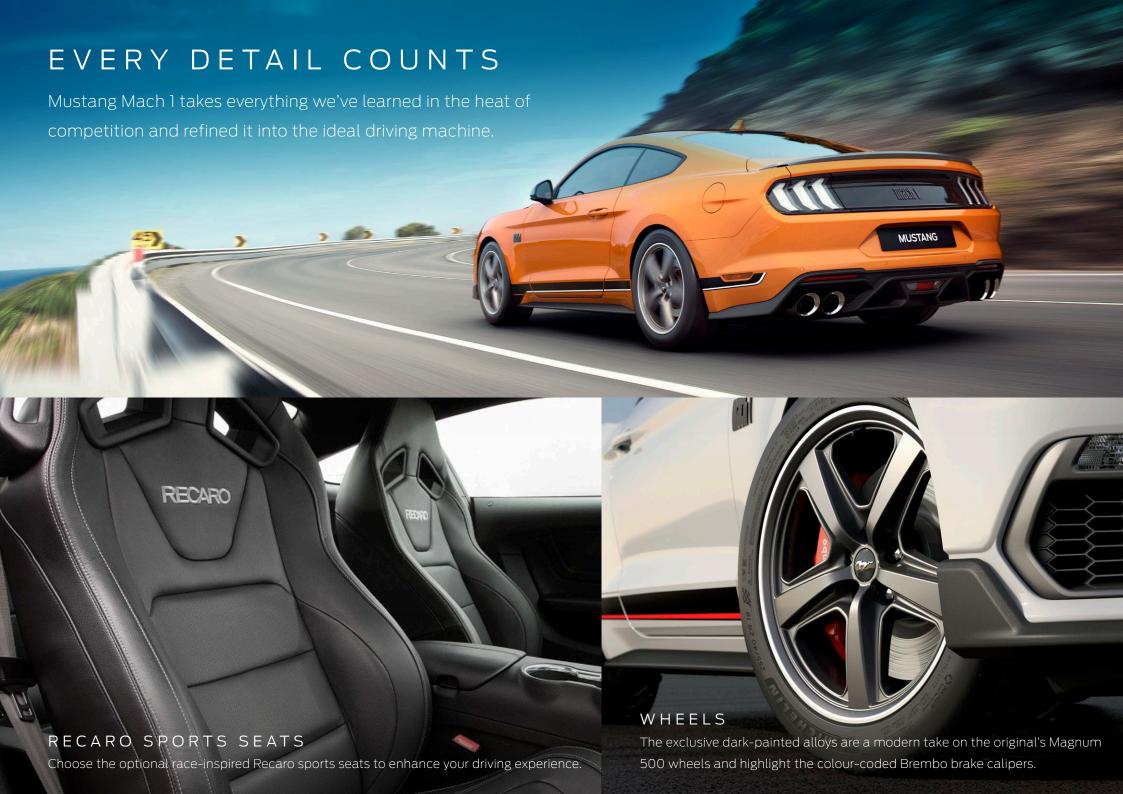

COMPETITION-READY CHASSIS

Bespoke steering, MagneRide® suspension with stiffer sway bars and front springs, and a rear subframe using stiffer bushings and a Shelby GT500 rear toe-link combine for precise handling.

3 UNDERBODY AERO

An underbody pan smooths and increases airflow under Mach 1, increasing downforce and brake cooling flow – a first for Mustang.