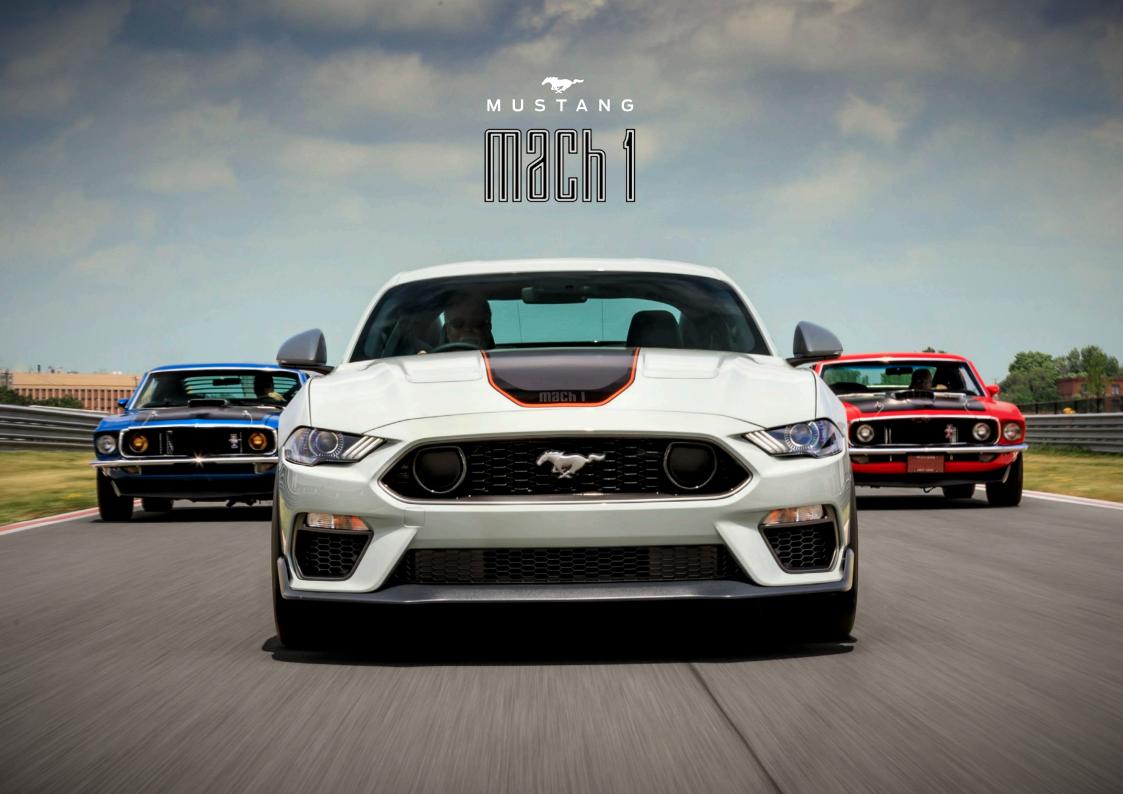

MAKE YOUR MACH JONG

The black-striped hood, shark-nosed grille, and bold, muscular style – the Mustang Mach 1 was an icon from the moment it first appeared. Now, 50 years later, it returns to enthral a new generation in a strictly limited edition. Move fast, or be left in its dust.

## 50 YEARS OF TURNING HEADS

The Mach I was introduced in 1969 as a bridge between the Mustang GT and SVT Cobra and Shelby models. It quickly became its own legend, earning a permanent place in Mustang performance lore.