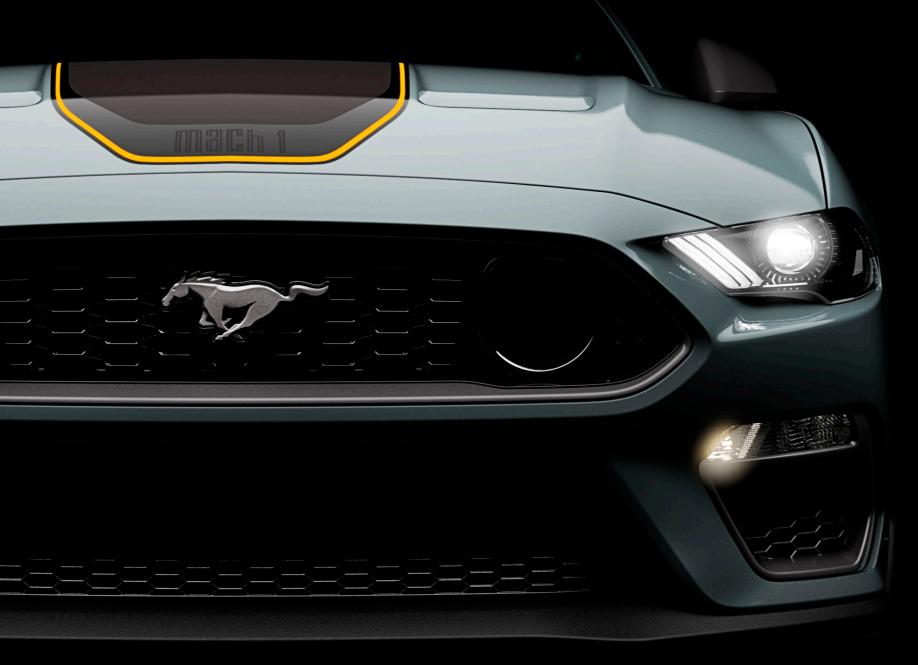

MAKE YOUR MACH JONG

The black-striped hood, shark-nosed grille, and bold, muscular style – the Mustang Mach 1 was an icon from the moment it first appeared. Now, 50 years later, it returns to enthral a new generation in a strictly limited edition. Move fast, or be left in its dust.