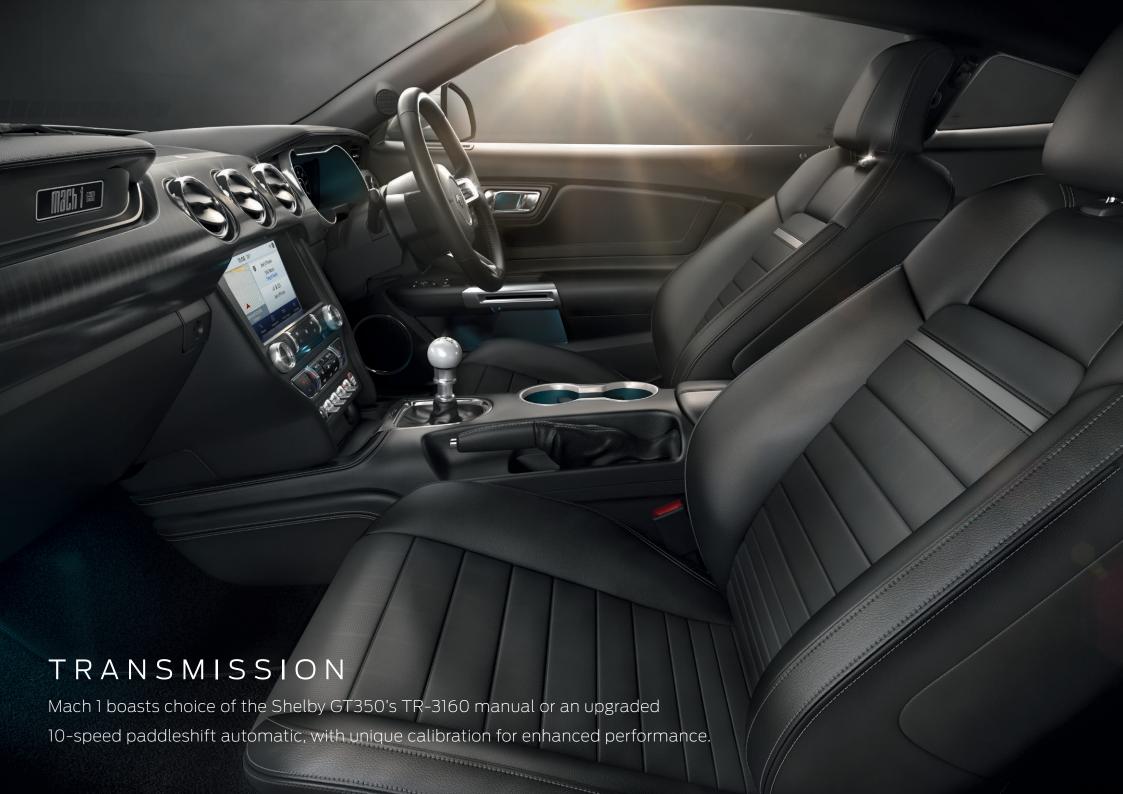

## DYNAMIC BY DESIGN

The Mach 1 delivers race-inspired performance that both flatters the novice and rewards the expert driver.

Mustang's iconic Coyote 5.0-litre V8 is upgraded with a Shelby GT350 intake for 345kW of power and 550Nm of torque, announced via Mach 1's Active Exhaust and Selectable Drive Modes.