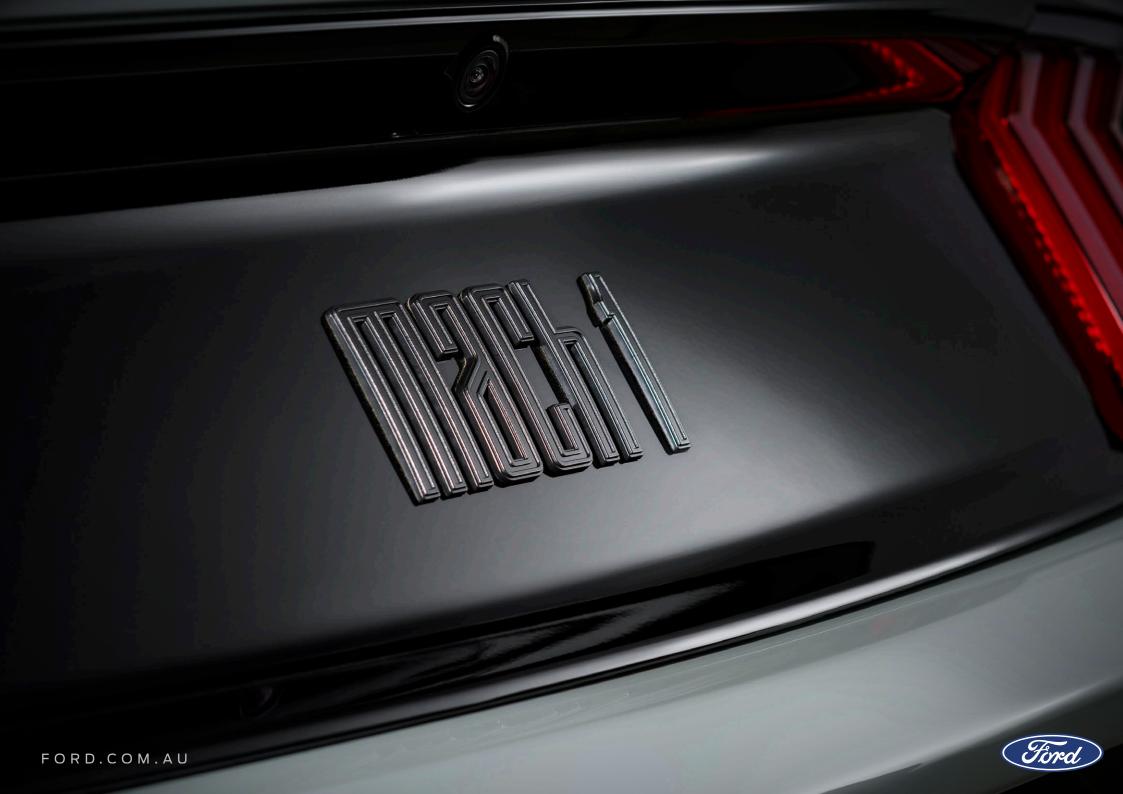

OXFORD WHITE\*

FIGHTER JET GRAY\*

SHADOW BLACK\*

TWISTER ORANGE\*

VELOCITY BLUE\*

| Engine & Transmission                                                                                                                                    |                                                                                            |
|----------------------------------------------------------------------------------------------------------------------------------------------------------|--------------------------------------------------------------------------------------------|
| 6-Speed Manual Transmission                                                                                                                              |                                                                                            |
| 10-Speed Automatic with Paddle Shifters                                                                                                                  |                                                                                            |
| Transmission Cooler                                                                                                                                      |                                                                                            |
| 5.0 Litre V8 Engine                                                                                                                                      |                                                                                            |
| Maximum Power Output (kW/rpm)                                                                                                                            |                                                                                            |
| Maximum Torque Output (Nm/rpm)                                                                                                                           | 556 @ 4,600 rpm <sup>1.</sup>                                                              |
| Fuel Type                                                                                                                                                | 98 RON                                                                                     |
| Fuel Tank Capacity (Litres)                                                                                                                              | 6]                                                                                         |
| Fuel Delivery                                                                                                                                            | Port and Direct Injection                                                                  |
| Ford Easy Fuel                                                                                                                                           | S                                                                                          |
| Drive Ratio                                                                                                                                              | s<br>3.55                                                                                  |
| Fuel Economy <sup>2</sup>                                                                                                                                | 3.33                                                                                       |
| Manual                                                                                                                                                   |                                                                                            |
| Automatic                                                                                                                                                | 12.4L/100km                                                                                |
| Ride, Handling & Performance                                                                                                                             | 12.4L/ 100KITI                                                                             |
|                                                                                                                                                          | Four-wheel power disc brakes with four-sensor and four-channel anti-lock braking system    |
| Brakes – Type Brakes – Front                                                                                                                             | 380 x 34mm vented discs, Brembo™ six-piston 36mm fixed aluminium calipers                  |
|                                                                                                                                                          | 330 x 25mm vented discs, single-piston 45mm floating iron calipers, integral parking brake |
| Brakes – Rear                                                                                                                                            | Normal, Sport+, Track, Drag Strip and Snow/Wet                                             |
| Selectable Drive Modes  Drivetrain                                                                                                                       | Rear-wheel drive with Torsen limited-slip differential                                     |
| Drivetrain                                                                                                                                               |                                                                                            |
| Suspension – Front                                                                                                                                       | Double-ball-joint independent MacPherson strut, tubular stabiliser bar                     |
| Suspension – Rear                                                                                                                                        | Integral-link independent with coil springs, solid stabiliser bar, and twin-tube dampers   |
| MagneRide™ Suspension                                                                                                                                    | S S S S S S S S S S S S S S S S S S S                                                      |
| Steering Type                                                                                                                                            | Electric power-assisted steering (EPAS)                                                    |
| Steering Ratio                                                                                                                                           | 16:1                                                                                       |
| Turning Circle (Kerb-to-Kerb)                                                                                                                            | 12.2 m                                                                                     |
| Wheels - Front                                                                                                                                           | 19" x 9.5"                                                                                 |
| Wheels - Rear                                                                                                                                            | 19" x 10"                                                                                  |
| 5 Spoke Wheels                                                                                                                                           | Michella Dilat Canat /                                                                     |
| Tyres                                                                                                                                                    | Michelin Pilot Sport 4                                                                     |
| Rear Axle Cooler                                                                                                                                         | S                                                                                          |
| Engine Oil Cooler with pump                                                                                                                              | S                                                                                          |
| Exterior                                                                                                                                                 |                                                                                            |
| Mach 1 Fender Badge                                                                                                                                      | <u></u>                                                                                    |
| Active Exhaust Valve with Four Selectable Modes                                                                                                          | S                                                                                          |
| Automatic On-Off LED Headlamps with Automatic                                                                                                            |                                                                                            |
| Hood Vents                                                                                                                                               | <u> </u>                                                                                   |
| LED Fog Lamps and LED Tail Lamps                                                                                                                         | S                                                                                          |
| Mirrors — Power Adjustable, Power Folding, Heated wi                                                                                                     |                                                                                            |
| Magnetic Mirror Caps                                                                                                                                     | S                                                                                          |
| Performance Pack Spoiler                                                                                                                                 | S                                                                                          |
| Pony Projection Lights                                                                                                                                   | <u> </u>                                                                                   |
| 4.5" Quad Exhaust Tips                                                                                                                                   | <u> </u>                                                                                   |
| Rain Sensing Windscreen Wipers                                                                                                                           | <u> </u>                                                                                   |
| Rear Diffuser                                                                                                                                            | S                                                                                          |
| Tri-Bar Daytime Running Lights (DTRL)                                                                                                                    | S                                                                                          |
| Exterior Body Colour Paint and stripes:                                                                                                                  |                                                                                            |
| <ul> <li>-Satin Black and Red stripes comes exclusively with 0</li> <li>-Satin Black and White stripes comes exclusively with</li> </ul>                 |                                                                                            |
| Shark Fin Antenna                                                                                                                                        | S S                                                                                        |
| Interior                                                                                                                                                 |                                                                                            |
| Mach 1 Splash Screen on Gauge Cluster                                                                                                                    |                                                                                            |
|                                                                                                                                                          |                                                                                            |
|                                                                                                                                                          | 3                                                                                          |
| Mach 1 Badging with Unique Chassis Number                                                                                                                |                                                                                            |
| Mach 1 Badging with Unique Chassis Number<br>Aluminium Foot Pedals                                                                                       | S                                                                                          |
| Mach 1 Badging with Unique Chassis Number<br>Aluminium Foot Pedals<br>Ambient Lighting with Personalisable Colour                                        | S                                                                                          |
| Mach 1 Badging with Unique Chassis Number Aluminium Foot Pedals Ambient Lighting with Personalisable Colour Auto Dimming Rearview Mirror                 | S<br>S                                                                                     |
| Mach 1 Badging with Unique Chassis Number Aluminium Foot Pedals Ambient Lighting with Personalisable Colour Auto Dimming Rearview Mirror Cup Holders x 2 | \$<br>\$<br>\$                                                                             |
| Mach 1 Badging with Unique Chassis Number<br>Aluminium Foot Pedals<br>Ambient Lighting with Personalisable Colour<br>Auto Dimming Rearview Mirror        | \$<br>\$<br>\$                                                                             |