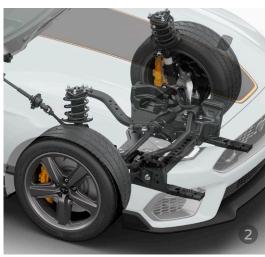

COMPETITION-READY CHASSIS

Bespoke steering, MagneRide® suspension with stiffer sway bars and front springs, and a rear subframe using stiffer bushings and a Shelby GT500 rear toe-link combine for precise handling.