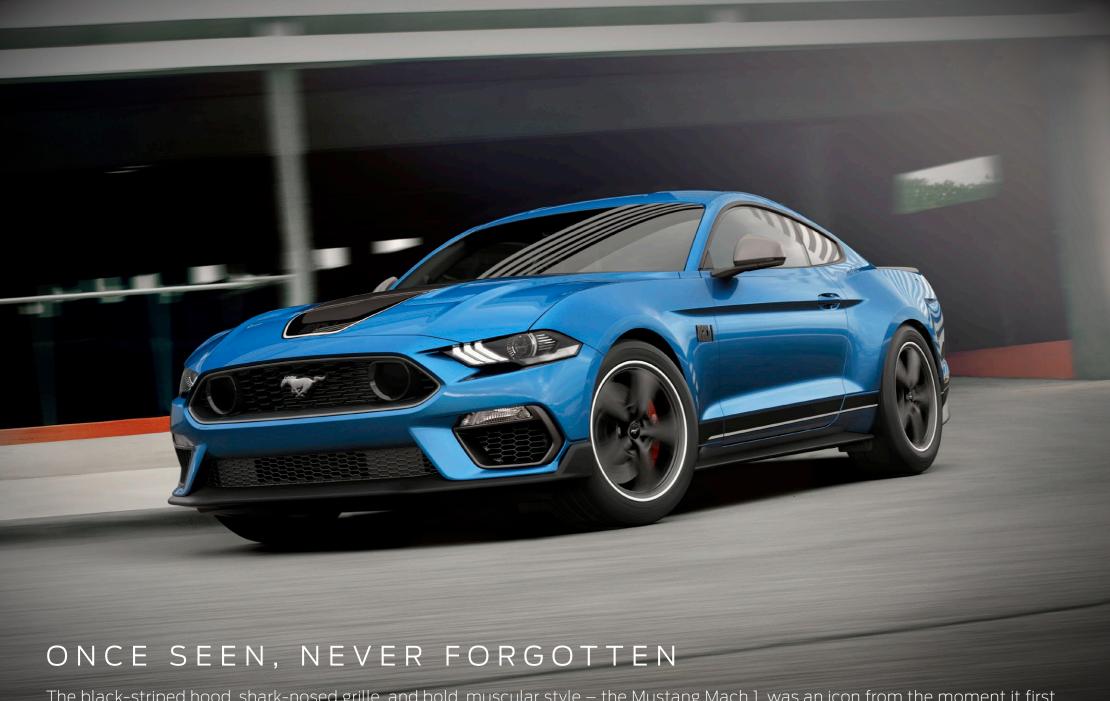

MAKE YOUR MACH JONG

The black-striped hood, shark-nosed grille, and bold, muscular style – the Mustang Mach 1 was an icon from the moment it first appeared. Now, 50 years later, it returns to enthral a new generation in a strictly limited edition. Move fast, or be left in its dust.