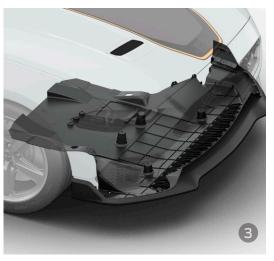

3 UNDERBODY AERO

An underbody pan smooths and increases airflow under Mach 1, increasing downforce and brake cooling flow – a first for Mustang.