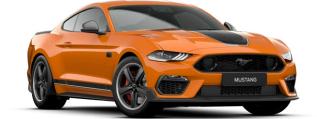

MAKE YOUR MACH JONG

The black-striped hood, shark-nosed grille, and bold, muscular style – the Mustang Mach 1 was an icon from the moment it first appeared. Now, 50 years later, it returns to enthral a new generation in a strictly limited edition. Move fast, or be left in its dust.

OXFORD WHITE\*

FIGHTER JET GRAY\*

SHADOW BLACK\*

TWISTER ORANGE\*

VELOCITY BLUE\*

| Engine & Transmission                                                                                                                                    |                                                                                            |
|----------------------------------------------------------------------------------------------------------------------------------------------------------|--------------------------------------------------------------------------------------------|
| 6-Speed Manual Transmission                                                                                                                              |                                                                                            |
| 10-Speed Automatic with Paddle Shifters                                                                                                                  |                                                                                            |
| Transmission Cooler                                                                                                                                      |                                                                                            |
| 5.0 Litre V8 Engine                                                                                                                                      |                                                                                            |
| Maximum Power Output (kW/rpm)                                                                                                                            |                                                                                            |
| Maximum Torque Output (Nm/rpm)                                                                                                                           | 556 @ 4,600 rpm <sup>1.</sup>                                                              |
| Fuel Type                                                                                                                                                | 98 RON                                                                                     |
| Fuel Tank Capacity (Litres)                                                                                                                              | 6]                                                                                         |
| Fuel Delivery                                                                                                                                            | Port and Direct Injection                                                                  |
| Ford Easy Fuel                                                                                                                                           | S                                                                                          |
| Drive Ratio                                                                                                                                              | s<br>3.55                                                                                  |
| Fuel Economy <sup>2</sup>                                                                                                                                | 3.33                                                                                       |
| Manual                                                                                                                                                   |                                                                                            |
| Automatic                                                                                                                                                | 12.4L/100km                                                                                |
| Ride, Handling & Performance                                                                                                                             | 12.4L/ 100KITI                                                                             |
|                                                                                                                                                          | Four-wheel power disc brakes with four-sensor and four-channel anti-lock braking system    |
| Brakes – Type Brakes – Front                                                                                                                             | 380 x 34mm vented discs, Brembo™ six-piston 36mm fixed aluminium calipers                  |
|                                                                                                                                                          | 330 x 25mm vented discs, single-piston 45mm floating iron calipers, integral parking brake |
| Brakes – Rear                                                                                                                                            | Normal, Sport+, Track, Drag Strip and Snow/Wet                                             |
| Selectable Drive Modes  Drivetrain                                                                                                                       | Rear-wheel drive with Torsen limited-slip differential                                     |
| Drivetrain                                                                                                                                               |                                                                                            |
| Suspension – Front                                                                                                                                       | Double-ball-joint independent MacPherson strut, tubular stabiliser bar                     |
| Suspension – Rear                                                                                                                                        | Integral-link independent with coil springs, solid stabiliser bar, and twin-tube dampers   |
| MagneRide™ Suspension                                                                                                                                    | S S S S S S S S S S S S S S S S S S S                                                      |
| Steering Type                                                                                                                                            | Electric power-assisted steering (EPAS)                                                    |
| Steering Ratio                                                                                                                                           | 16:1                                                                                       |
| Turning Circle (Kerb-to-Kerb)                                                                                                                            | 12.2 m                                                                                     |
| Wheels - Front                                                                                                                                           | 19" x 9.5"                                                                                 |
| Wheels - Rear                                                                                                                                            | 19" x 10"                                                                                  |
| 5 Spoke Wheels                                                                                                                                           | Michella Dilat Canat /                                                                     |
| Tyres                                                                                                                                                    | Michelin Pilot Sport 4                                                                     |
| Rear Axle Cooler                                                                                                                                         | S                                                                                          |
| Engine Oil Cooler with pump                                                                                                                              | S                                                                                          |
| Exterior                                                                                                                                                 |                                                                                            |
| Mach 1 Fender Badge                                                                                                                                      | <u></u>                                                                                    |
| Active Exhaust Valve with Four Selectable Modes                                                                                                          | S                                                                                          |
| Automatic On-Off LED Headlamps with Automatic                                                                                                            |                                                                                            |
| Hood Vents                                                                                                                                               | <u> </u>                                                                                   |
| LED Fog Lamps and LED Tail Lamps                                                                                                                         | S                                                                                          |
| Mirrors — Power Adjustable, Power Folding, Heated wi                                                                                                     |                                                                                            |
| Magnetic Mirror Caps                                                                                                                                     | S                                                                                          |
| Performance Pack Spoiler                                                                                                                                 | S                                                                                          |
| Pony Projection Lights                                                                                                                                   | <u> </u>                                                                                   |
| 4.5" Quad Exhaust Tips                                                                                                                                   | <u> </u>                                                                                   |
| Rain Sensing Windscreen Wipers                                                                                                                           | <u> </u>                                                                                   |
| Rear Diffuser                                                                                                                                            | S                                                                                          |
| Tri-Bar Daytime Running Lights (DTRL)                                                                                                                    | S                                                                                          |
| Exterior Body Colour Paint and stripes:                                                                                                                  |                                                                                            |
| <ul> <li>-Satin Black and Red stripes comes exclusively with 0</li> <li>-Satin Black and White stripes comes exclusively with</li> </ul>                 |                                                                                            |
| Shark Fin Antenna                                                                                                                                        | S S                                                                                        |
| Interior                                                                                                                                                 |                                                                                            |
| Mach 1 Splash Screen on Gauge Cluster                                                                                                                    |                                                                                            |
|                                                                                                                                                          |                                                                                            |
|                                                                                                                                                          | 3                                                                                          |
| Mach 1 Badging with Unique Chassis Number                                                                                                                |                                                                                            |
| Mach 1 Badging with Unique Chassis Number<br>Aluminium Foot Pedals                                                                                       | S                                                                                          |
| Mach 1 Badging with Unique Chassis Number<br>Aluminium Foot Pedals<br>Ambient Lighting with Personalisable Colour                                        | S                                                                                          |
| Mach 1 Badging with Unique Chassis Number Aluminium Foot Pedals Ambient Lighting with Personalisable Colour Auto Dimming Rearview Mirror                 | S<br>S                                                                                     |
| Mach 1 Badging with Unique Chassis Number Aluminium Foot Pedals Ambient Lighting with Personalisable Colour Auto Dimming Rearview Mirror Cup Holders x 2 | \$<br>\$<br>\$                                                                             |
| Mach 1 Badging with Unique Chassis Number<br>Aluminium Foot Pedals<br>Ambient Lighting with Personalisable Colour<br>Auto Dimming Rearview Mirror        | \$<br>\$<br>\$                                                                             |