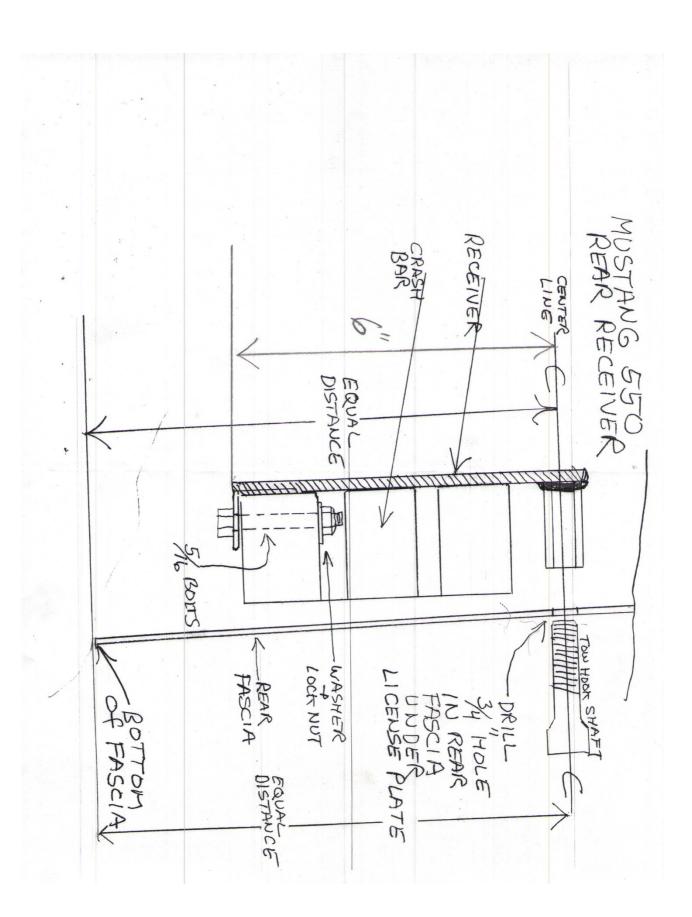

## Mustang 550/GT350 Rear Tow Hook Receiver Installation

- 1. Remove rear fascia or rear extractor.
- 2. Find center of rear crash bar and center the receiver. Then, match drill 2 5/16 holes in bottom of crash bar and up through the bottom section, as shown in drawing.
- 3. Install receiver with coupling nut, facing to the rear of car and tighten the 2 lock nuts with the 2 washers.
- 4. Remove license plate and measure up from bottom of fascia to bottom edge of receiver and make note of it.
- 5. Measure up on the outside of the fascia the same distance as noted and add 6 inches and make a mark on fascia.
- 6. Use a 1/8 drill and drill though the fascia center and the distance up from bottom of fascia.
- 7. Use a wire or small driver to make sure you are centered to the coupling nut of the receiver, if so drill a ¾ hole through the fascia. When tow hook is not used the license plate will cover hole.
- 8. Re-install the lower extractor.