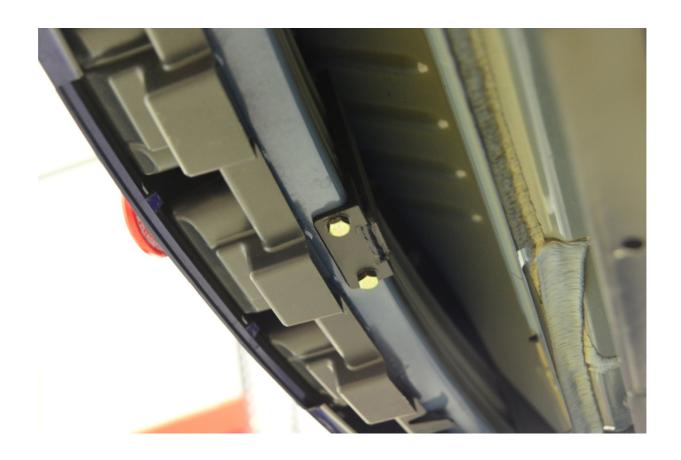

## Mustang 550/GT350 Rear Tow Hook Receiver Installation

- 1. Remove rear fascia or rear extractor.
- 2. Find center of rear crash bar and center the receiver. Then, match drill 2 5/16 holes in bottom of crash bar and up through the bottom section, as shown in drawing.
- 3. Install receiver with coupling nut, facing to the rear of car and tighten the 2 lock nuts with the 2 washers.
- 4. Remove license plate and measure up from bottom of fascia to bottom edge of receiver and make note of it.
- 5. Measure up on the outside of the fascia the same distance as noted and add 6 inches and make a mark on fascia.
- 6. Use a 1/8 drill and drill though the fascia center and the distance up from bottom of fascia.
- 7. Use a wire or small driver to make sure you are centered to the coupling nut of the receiver, if so drill a ¾ hole through the fascia. When tow hook is not used the license plate will cover hole.
- 8. Re-install the lower extractor.