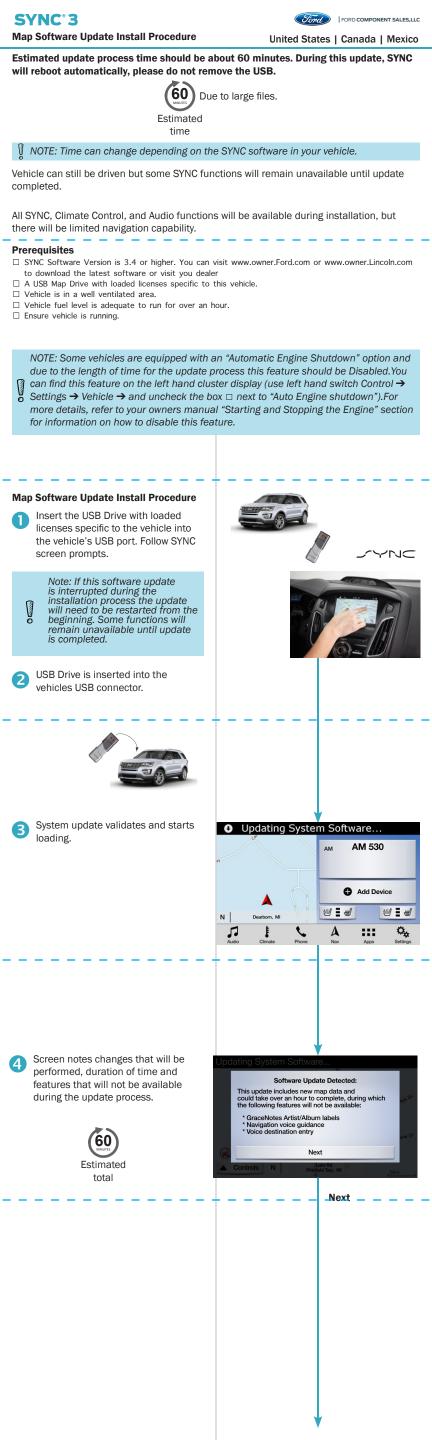

|   | vehicle.                                      |                                                                         |
|---|-----------------------------------------------|-------------------------------------------------------------------------|
|   | Installation Failed: Error Code:<br>VER_ERR06 | Map License file uploaded<br>into USB_SYNCMyRide<br>folder is incorrect |
| Ĩ | Installation Failed: Error Code:<br>LST_ERR05 | Map License file is missing<br>from USB_SYNCMyRide<br>folder            |
| ĺ | Installation Failed: Error Code:              | USB stick is still inserted                                             |

Installation Failed: Error Code: BGMAP\_ERR01

Update Map license

file with the correct

ESN

Add Map License

file into USB

SYNCMyRide folder

Remove US