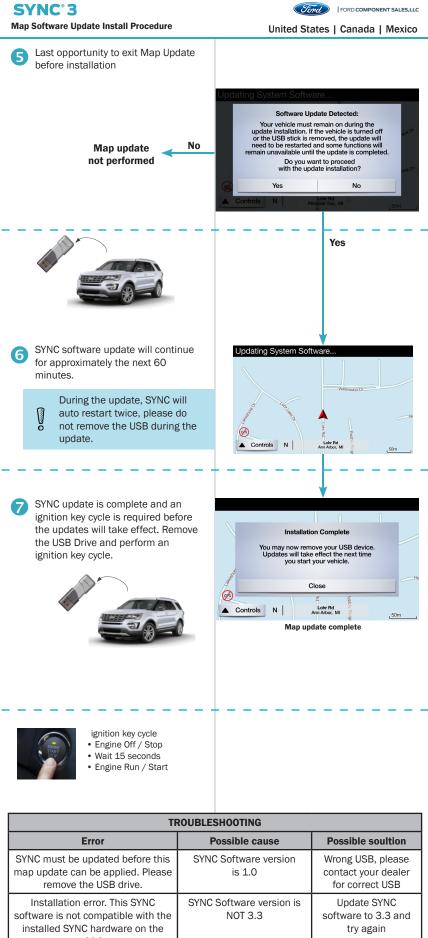

|   | vehicle.                                      |                                                                         |
|---|-----------------------------------------------|-------------------------------------------------------------------------|
|   | Installation Failed: Error Code:<br>VER_ERR06 | Map License file uploaded<br>into USB_SYNCMyRide<br>folder is incorrect |
| Ĩ | Installation Failed: Error Code:<br>LST_ERR05 | Map License file is missing<br>from USB_SYNCMyRide<br>folder            |
| ĺ | Installation Failed: Error Code:              | USB stick is still inserted                                             |

Installation Failed: Error Code: BGMAP\_ERR01

Update Map license

file with the correct

ESN

Add Map License

file into USB

SYNCMyRide folder

Remove USB