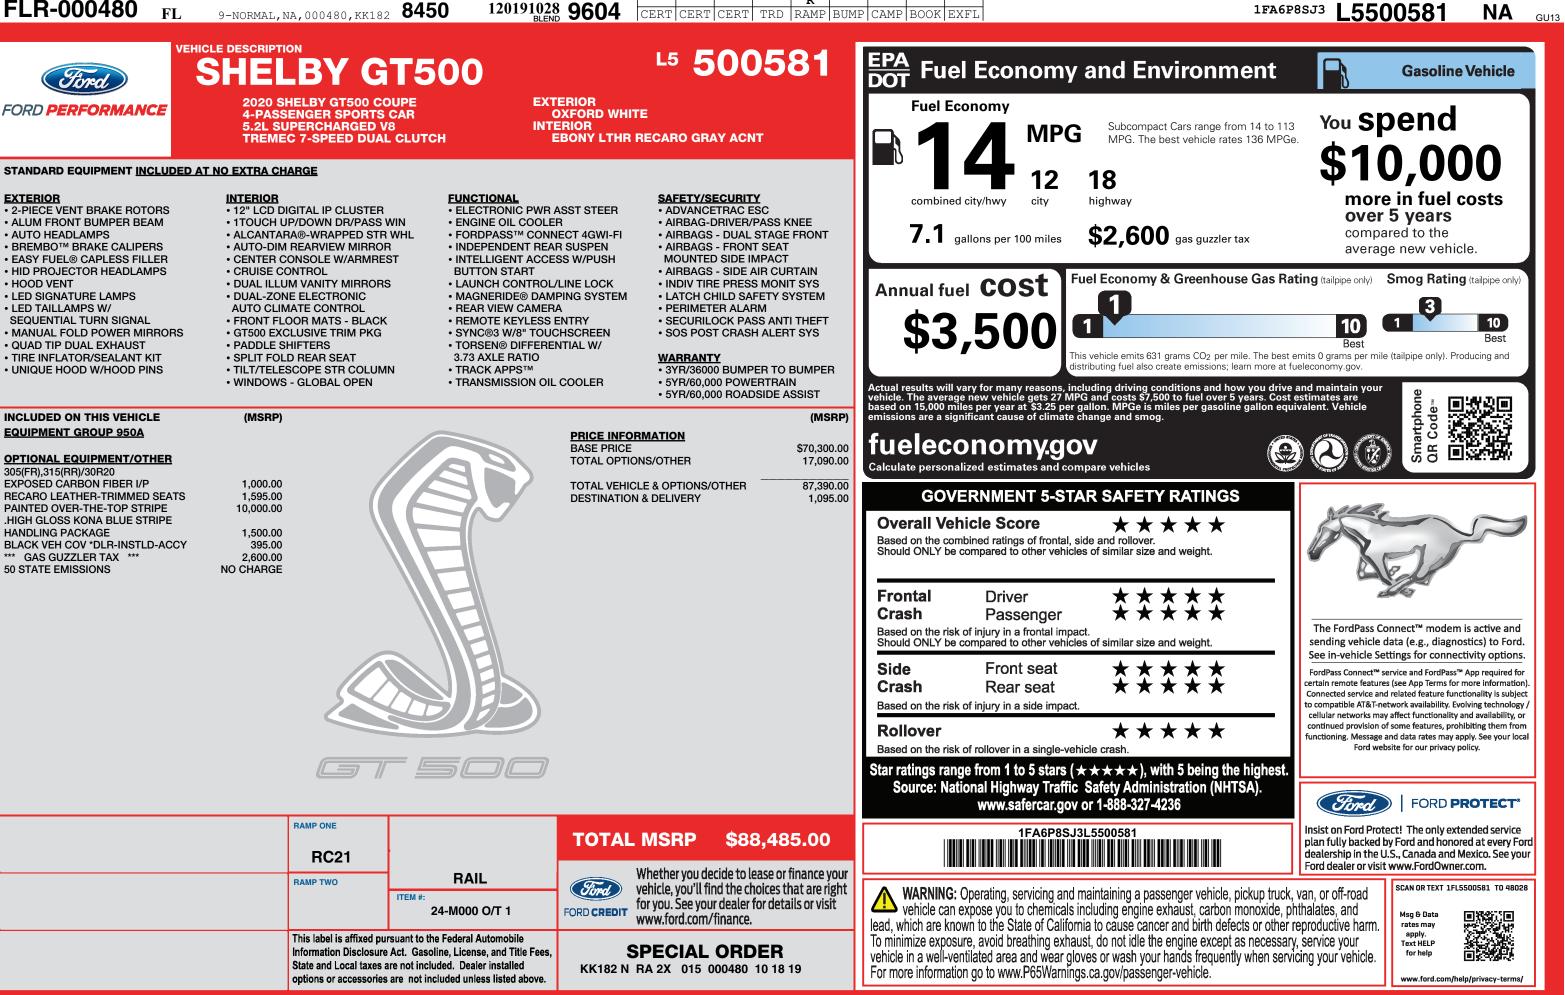

FORD PERFORMANCE

• 2-PIECE VENT BRAKE ROTORS

ALUM FRONT BUMPER BEAM

BREMBO™ BRAKE CALIPERS

EASY FUEL® CAPLESS FILLER

HID PROJECTOR HEADLAMPS

LED SIGNATURE LAMPS

SEQUENTIAL TURN SIGNAL

QUAD TIP DUAL EXHAUST

• TIRE INFLATOR/SEALANT KIT

UNIQUE HOOD W/HOOD PINS

MANUAL FOLD POWER MIRRORS

LED TAILLAMPS W/

AUTO HEADLAMPS

HOOD VENT

EXTERIOR

FL

**VEHICLE DESCRIPTION** 

**INTERIOR** 

(MSRP)

1,000.00

1,595.00

10,000.00

1,500.00

2.600.00 NO CHARGE

395.00

9-NORMAL, NA, 000480, KK182 8450

120191028 **9604** 

## INCLUDED ON THIS VEHICLE **EQUIPMENT GROUP 950A**

## **OPTIONAL EQUIPMENT/OTHER**

| 305(FR),315(RR)/30R20          |
|--------------------------------|
| EXPOSED CARBON FIBER I/P       |
| RECARO LEATHER-TRIMMED SEATS   |
| PAINTED OVER-THE-TOP STRIPE    |
| .HIGH GLOSS KONA BLUE STRIPE   |
| HANDLING PACKAGE               |
| BLACK VEH COV *DLR-INSTLD-ACCY |
| *** GAS GUZZLER TAX ***        |
| 50 STATE EMISSIONS             |

| www.sa                                                                                                    |                                                                                                                                                                                                        |                                                                                                                                                                                                                                                        |          |  |
|-----------------------------------------------------------------------------------------------------------|--------------------------------------------------------------------------------------------------------------------------------------------------------------------------------------------------------|--------------------------------------------------------------------------------------------------------------------------------------------------------------------------------------------------------------------------------------------------------|----------|--|
|                                                                                                           | TOTAL MSRP \$88,485.00                                                                                                                                                                                 |                                                                                                                                                                                                                                                        | RAMP ONE |  |
|                                                                                                           | TOTAL WSRP \$68,465.00                                                                                                                                                                                 |                                                                                                                                                                                                                                                        | RC21     |  |
|                                                                                                           | FORD CREDIT<br>FORD CREDIT<br>Whether you decide to lease or finance your<br>vehicle, you'll find the choices that are right<br>for you. See your dealer for details or visit<br>www.ford.com/finance. | RAIL                                                                                                                                                                                                                                                   | RAMP TWO |  |
| WARNING: Operating, s<br>vehicle can expose you<br>lead, which are known to the S                         |                                                                                                                                                                                                        | ITEM #:<br>24-M000 O/T 1                                                                                                                                                                                                                               |          |  |
| To minimize exposure, avoid brease<br>vehicle in a well-ventilated area<br>For more information go to www | <b>SPECIAL ORDER</b><br>KK182 N RA 2X 015 000480 10 18 19                                                                                                                                              | This label is affixed pursuant to the Federal Automobile<br>Information Disclosure Act. Gasoline, License, and Title Fees,<br>State and Local taxes are not included. Dealer installed<br>options or accessories are not included unless listed above. |          |  |

## 1201910289604