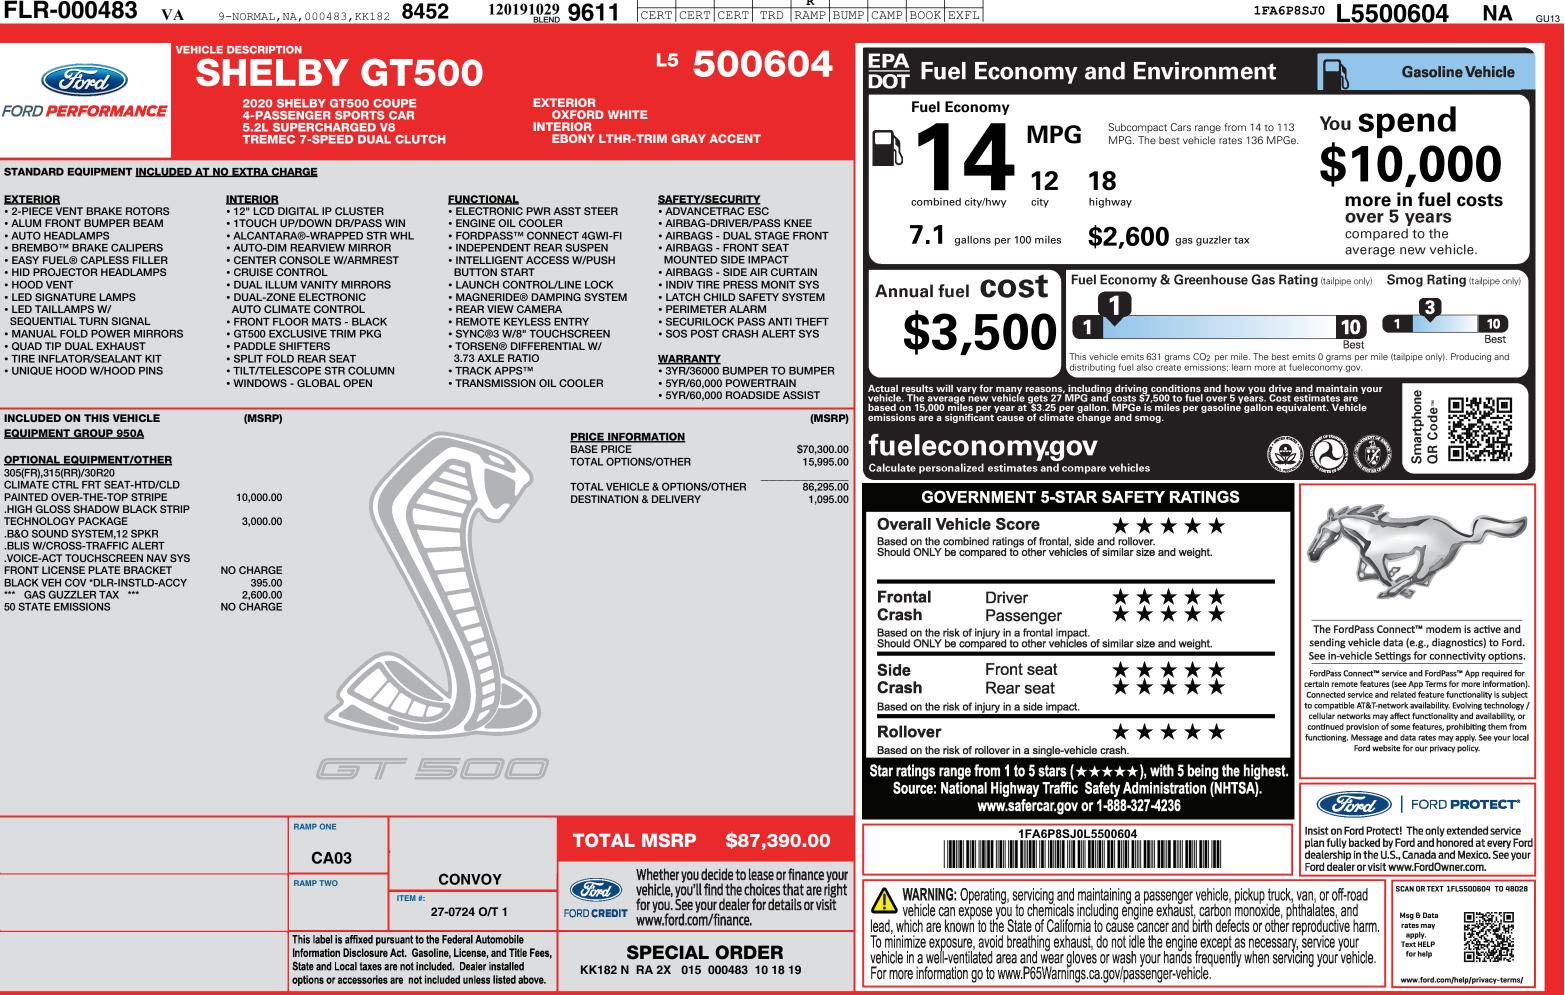

VA

120191029 9611

R CERT CERT CERT TRD RAMP BUMP CAMP BOOK EXFL

INCLUDED ON THIS VEHICLE **EQUIPMENT GROUP 950A** 

## **OPTIONAL EQUIPMENT/OTHER**

305(FR),315(RR)/30R20 CLIMATE CTRL FRT SEAT-HTD/CLD PAINTED OVER-THE-TOP STRIPE HIGH GLOSS SHADOW BLACK STRIP TECHNOLOGY PACKAGE .B&O SOUND SYSTEM,12 SPKR .BLIS W/CROSS-TRAFFIC ALERT .VOICE-ACT TOUCHSCREEN NAV SYS FRONT LICENSE PLATE BRACKET BLACK VEH COV \*DLR-INSTLD-ACCY \*\*\* GAS GUZZLER TAX \*\* **50 STATE EMISSIONS** 

NO CHARGE

| CA03                                                                                                                                                                                                                                                   |                                    | TOTAL                                                     | MSRP               | \$87,390.00                                                     | 1FA6P83                                                                                                                          |
|--------------------------------------------------------------------------------------------------------------------------------------------------------------------------------------------------------------------------------------------------------|------------------------------------|-----------------------------------------------------------|--------------------|-----------------------------------------------------------------|----------------------------------------------------------------------------------------------------------------------------------|
| RAMP TWO                                                                                                                                                                                                                                               | CONVOY<br>ITEM #:<br>27-0724 O/T 1 |                                                           | vehicle, you'll fi | nd the choices that are right<br>Ir dealer for details or visit | WARNING: Operating, servicing and vehicle can expose you to chemical lead, which are known to the State of Cali                  |
| This label is affixed pursuant to the Federal Automobile<br>Information Disclosure Act. Gasoline, License, and Title Fees,<br>State and Local taxes are not included. Dealer installed<br>options or accessories are not included unless listed above. |                                    | <b>SPECIAL ORDER</b><br>KK182 N RA 2X 015 000483 10 18 19 |                    |                                                                 | To minimize exposure, avoid breathing ex<br>vehicle in a well-ventilated area and wear<br>For more information go to www.P65Warr |
|                                                                                                                                                                                                                                                        |                                    |                                                           |                    |                                                                 |                                                                                                                                  |