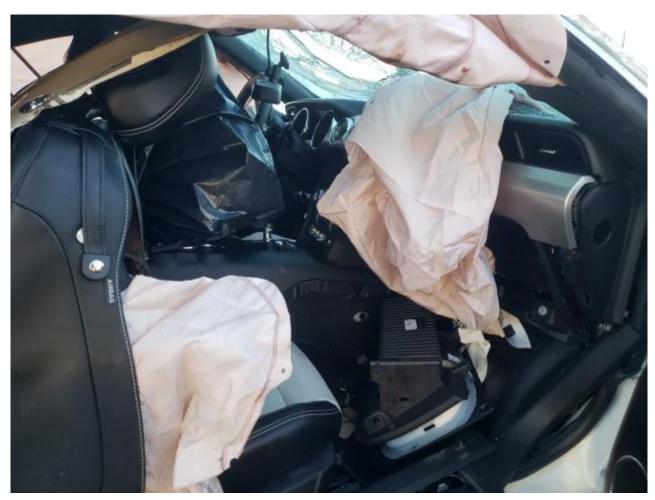

**△** Back to Top | Lot Details **◇** 

**△** Back to Top | Lot Details **◇** 

**△** Back to Top | Lot Details **⊘** 

**△** Back to Top | Lot Details **◆** 

< Back to Lot Details

| More Information                | Lot # 67190521     |
|---------------------------------|--------------------|
| 1FA6P8RF5F5******               | VIN:               |
| CT - <b>②</b>                   | Title Code:        |
|                                 | Odometer:          |
| Enhanced Vehicles ②             | Highlights:        |
| FRONT END                       | Primary Damage:    |
| ROLLOVER                        | Secondary Damage:  |
| \$38,199 USD                    | Est. Retail Value: |
|                                 | Body Style:        |
| AUTOMOBILE                      | Vehicle Type:      |
| WHITE                           | Color:             |
| 5.0L 8                          | Engine Type:       |
| 8                               | Cylinders:         |
| MANUAL                          | Transmission:      |
| Rear-wheel drive                | Drive:             |
| GAS                             | Fuel:              |
| NO                              | Keys:              |
| There are no Notes for this Lot | Notes:             |