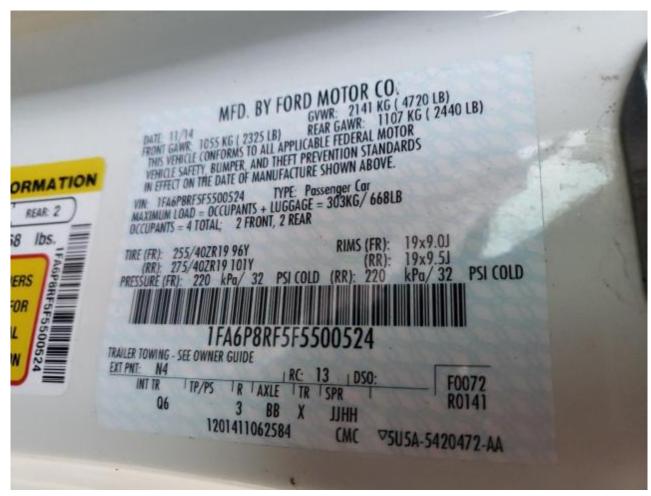

**△** Back to Top | Lot Details **◇** 

**△** Back to Top | Lot Details **◇** 

**△** Back to Top | Lot Details **⊘** 

**△** Back to Top | Lot Details **◆** 

< Back to Lot Details

| More Information                | Lot # 67190521     |
|---------------------------------|--------------------|
| 1FA6P8RF5F5******               | VIN:               |
| CT - <b>②</b>                   | Title Code:        |
|                                 | Odometer:          |
| Enhanced Vehicles ②             | Highlights:        |
| FRONT END                       | Primary Damage:    |
| ROLLOVER                        | Secondary Damage:  |
| \$38,199 USD                    | Est. Retail Value: |
|                                 | Body Style:        |
| AUTOMOBILE                      | Vehicle Type:      |
| WHITE                           | Color:             |
| 5.0L 8                          | Engine Type:       |
| 8                               | Cylinders:         |
| MANUAL                          | Transmission:      |
| Rear-wheel drive                | Drive:             |
| GAS                             | Fuel:              |
| NO                              | Keys:              |
| There are no Notes for this Lot | Notes:             |