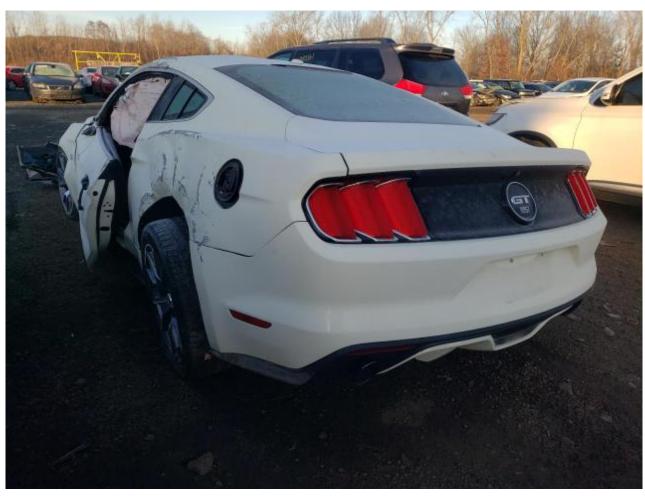

**△** Back to Top | Lot Details **◇** 

**△** Back to Top | Lot Details **◇** 

**△** Back to Top | Lot Details **⊘** 

**△** Back to Top | Lot Details **◆** 

< Back to Lot Details

| More Information                | Lot # 67190521     |
|---------------------------------|--------------------|
| 1FA6P8RF5F5******               | VIN:               |
| CT - <b>②</b>                   | Title Code:        |
|                                 | Odometer:          |
| Enhanced Vehicles ②             | Highlights:        |
| FRONT END                       | Primary Damage:    |
| ROLLOVER                        | Secondary Damage:  |
| \$38,199 USD                    | Est. Retail Value: |
|                                 | Body Style:        |
| AUTOMOBILE                      | Vehicle Type:      |
| WHITE                           | Color:             |
| 5.0L 8                          | Engine Type:       |
| 8                               | Cylinders:         |
| MANUAL                          | Transmission:      |
| Rear-wheel drive                | Drive:             |
| GAS                             | Fuel:              |
| NO                              | Keys:              |
| There are no Notes for this Lot | Notes:             |