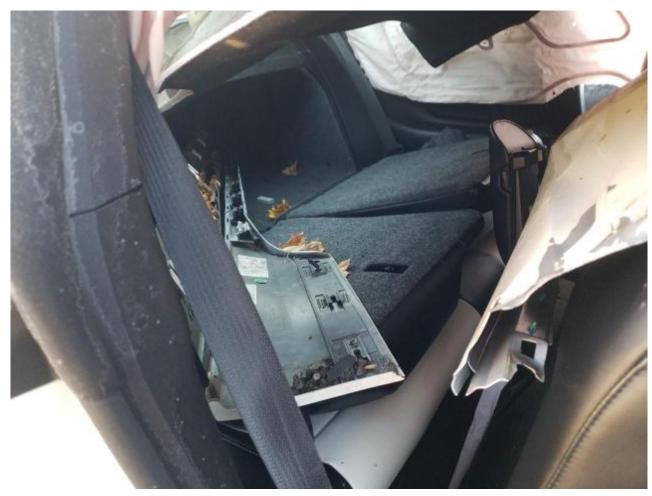

**△** Back to Top | Lot Details **◇** 

**△** Back to Top | Lot Details **◇** 

**△** Back to Top | Lot Details **⊘** 

**△** Back to Top | Lot Details **◆** 

< Back to Lot Details

| More Information                | Lot # 67190521     |
|---------------------------------|--------------------|
| 1FA6P8RF5F5******               | VIN:               |
| CT - <b>②</b>                   | Title Code:        |
|                                 | Odometer:          |
| Enhanced Vehicles ②             | Highlights:        |
| FRONT END                       | Primary Damage:    |
| ROLLOVER                        | Secondary Damage:  |
| \$38,199 USD                    | Est. Retail Value: |
|                                 | Body Style:        |
| AUTOMOBILE                      | Vehicle Type:      |
| WHITE                           | Color:             |
| 5.0L 8                          | Engine Type:       |
| 8                               | Cylinders:         |
| MANUAL                          | Transmission:      |
| Rear-wheel drive                | Drive:             |
| GAS                             | Fuel:              |
| NO                              | Keys:              |
| There are no Notes for this Lot | Notes:             |