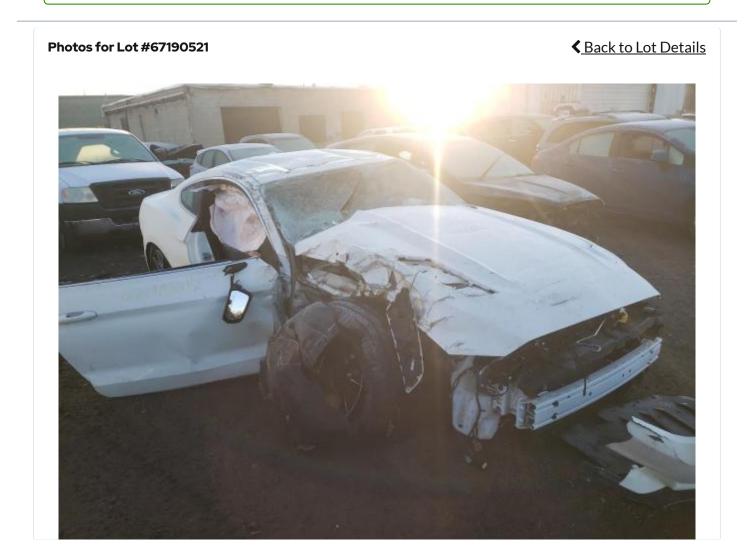

**△** Back to Top | Lot Details **◇** 

**△** Back to Top | Lot Details **◇** 

**△** Back to Top | Lot Details **⊘** 

**△** Back to Top | Lot Details **◆** 

< Back to Lot Details

| More Information                | Lot # 67190521     |
|---------------------------------|--------------------|
| 1FA6P8RF5F5******               | VIN:               |
| CT - <b>②</b>                   | Title Code:        |
|                                 | Odometer:          |
| Enhanced Vehicles ②             | Highlights:        |
| FRONT END                       | Primary Damage:    |
| ROLLOVER                        | Secondary Damage:  |
| \$38,199 USD                    | Est. Retail Value: |
|                                 | Body Style:        |
| AUTOMOBILE                      | Vehicle Type:      |
| WHITE                           | Color:             |
| 5.0L 8                          | Engine Type:       |
| 8                               | Cylinders:         |
| MANUAL                          | Transmission:      |
| Rear-wheel drive                | Drive:             |
| GAS                             | Fuel:              |
| NO                              | Keys:              |
| There are no Notes for this Lot | Notes:             |