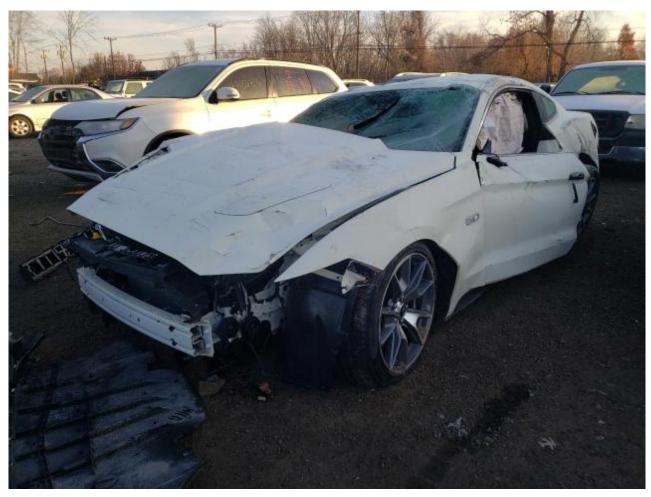

**△** Back to Top | Lot Details **◇** 

**△** Back to Top | Lot Details **◇** 

**△** Back to Top | Lot Details **⊘** 

**△** Back to Top | Lot Details **◆** 

< Back to Lot Details

| More Information                | Lot # 67190521     |
|---------------------------------|--------------------|
| 1FA6P8RF5F5******               | VIN:               |
| CT - <b>②</b>                   | Title Code:        |
|                                 | Odometer:          |
| Enhanced Vehicles ②             | Highlights:        |
| FRONT END                       | Primary Damage:    |
| ROLLOVER                        | Secondary Damage:  |
| \$38,199 USD                    | Est. Retail Value: |
|                                 | Body Style:        |
| AUTOMOBILE                      | Vehicle Type:      |
| WHITE                           | Color:             |
| 5.0L 8                          | Engine Type:       |
| 8                               | Cylinders:         |
| MANUAL                          | Transmission:      |
| Rear-wheel drive                | Drive:             |
| GAS                             | Fuel:              |
| NO                              | Keys:              |
| There are no Notes for this Lot | Notes:             |