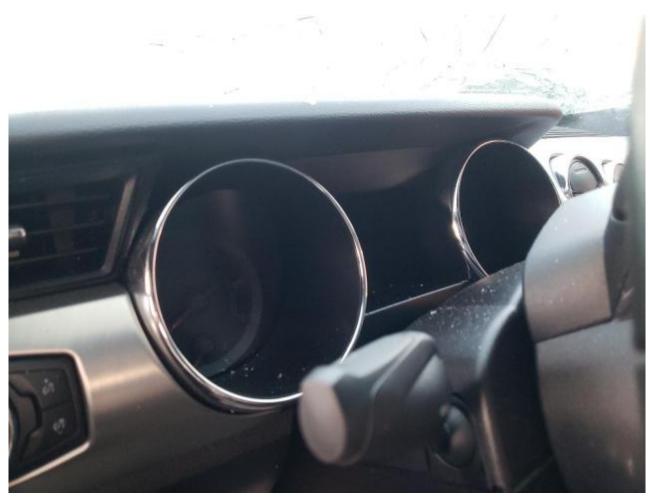

**△** Back to Top | Lot Details **◇** 

**△** Back to Top | Lot Details **◇** 

**△** Back to Top | Lot Details **⊘** 

**△** Back to Top | Lot Details **◆** 

< Back to Lot Details

| More Information                | Lot # 67190521     |
|---------------------------------|--------------------|
| 1FA6P8RF5F5******               | VIN:               |
| CT - <b>②</b>                   | Title Code:        |
|                                 | Odometer:          |
| Enhanced Vehicles ②             | Highlights:        |
| FRONT END                       | Primary Damage:    |
| ROLLOVER                        | Secondary Damage:  |
| \$38,199 USD                    | Est. Retail Value: |
|                                 | Body Style:        |
| AUTOMOBILE                      | Vehicle Type:      |
| WHITE                           | Color:             |
| 5.0L 8                          | Engine Type:       |
| 8                               | Cylinders:         |
| MANUAL                          | Transmission:      |
| Rear-wheel drive                | Drive:             |
| GAS                             | Fuel:              |
| NO                              | Keys:              |
| There are no Notes for this Lot | Notes:             |