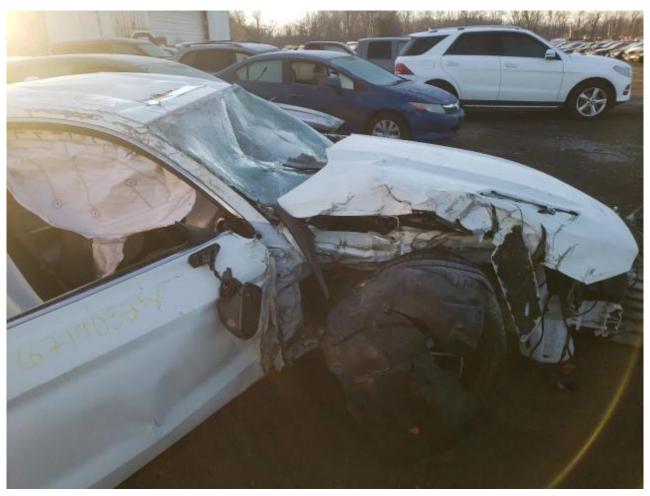

**△** Back to Top | Lot Details **◇** 

**△** Back to Top | Lot Details **◇** 

**△** Back to Top | Lot Details **⊘** 

**△** Back to Top | Lot Details **◆** 

< Back to Lot Details

| More Information                | Lot # 67190521     |
|---------------------------------|--------------------|
| 1FA6P8RF5F5******               | VIN:               |
| CT - <b>②</b>                   | Title Code:        |
|                                 | Odometer:          |
| Enhanced Vehicles ②             | Highlights:        |
| FRONT END                       | Primary Damage:    |
| ROLLOVER                        | Secondary Damage:  |
| \$38,199 USD                    | Est. Retail Value: |
|                                 | Body Style:        |
| AUTOMOBILE                      | Vehicle Type:      |
| WHITE                           | Color:             |
| 5.0L 8                          | Engine Type:       |
| 8                               | Cylinders:         |
| MANUAL                          | Transmission:      |
| Rear-wheel drive                | Drive:             |
| GAS                             | Fuel:              |
| NO                              | Keys:              |
| There are no Notes for this Lot | Notes:             |