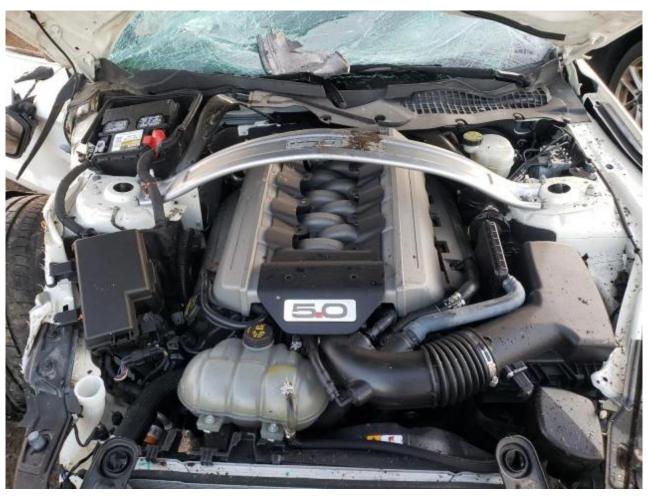

**△** Back to Top | Lot Details **◇** 

**△** Back to Top | Lot Details **◇** 

**△** Back to Top | Lot Details **⊘** 

**△** Back to Top | Lot Details **◆** 

< Back to Lot Details

| More Information                | Lot # 67190521     |
|---------------------------------|--------------------|
| 1FA6P8RF5F5******               | VIN:               |
| CT - <b>②</b>                   | Title Code:        |
|                                 | Odometer:          |
| Enhanced Vehicles ②             | Highlights:        |
| FRONT END                       | Primary Damage:    |
| ROLLOVER                        | Secondary Damage:  |
| \$38,199 USD                    | Est. Retail Value: |
|                                 | Body Style:        |
| AUTOMOBILE                      | Vehicle Type:      |
| WHITE                           | Color:             |
| 5.0L 8                          | Engine Type:       |
| 8                               | Cylinders:         |
| MANUAL                          | Transmission:      |
| Rear-wheel drive                | Drive:             |
| GAS                             | Fuel:              |
| NO                              | Keys:              |
| There are no Notes for this Lot | Notes:             |