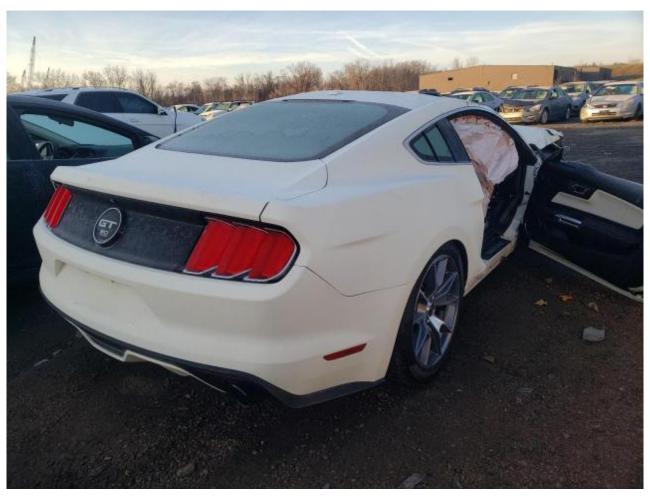

**△** Back to Top | Lot Details **◇** 

**△** Back to Top | Lot Details **◇** 

**△** Back to Top | Lot Details **⊘** 

**△** Back to Top | Lot Details **◆** 

< Back to Lot Details

| More Information                | Lot # 67190521     |
|---------------------------------|--------------------|
| 1FA6P8RF5F5******               | VIN:               |
| CT - <b>②</b>                   | Title Code:        |
|                                 | Odometer:          |
| Enhanced Vehicles ②             | Highlights:        |
| FRONT END                       | Primary Damage:    |
| ROLLOVER                        | Secondary Damage:  |
| \$38,199 USD                    | Est. Retail Value: |
|                                 | Body Style:        |
| AUTOMOBILE                      | Vehicle Type:      |
| WHITE                           | Color:             |
| 5.0L 8                          | Engine Type:       |
| 8                               | Cylinders:         |
| MANUAL                          | Transmission:      |
| Rear-wheel drive                | Drive:             |
| GAS                             | Fuel:              |
| NO                              | Keys:              |
| There are no Notes for this Lot | Notes:             |