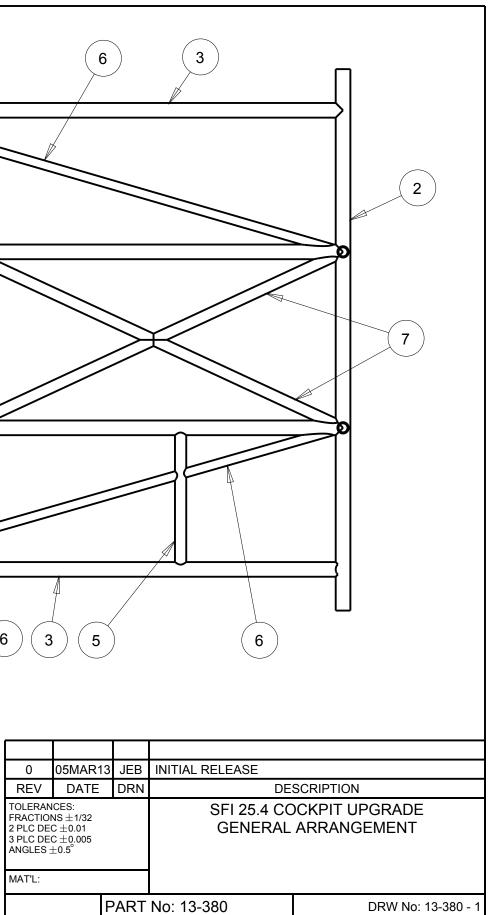

## NOTE:

- 1) DUE TO THE VARITION IN CHASSIS DESIGNS IT IS THE RESPONSIBILITY OF THE INSTALLER TO INSURE THAT THE CHASSIS MEETS SFI AND/OR SANTIONING BODY RULES, REGUALATIONS AND SPECIFICATIONS. 2) REFER TO THE CONSTRUCTION NOTES AND SFI SPECIFICATIONS FOR
- COMPONENT LOCATIONS.
- 3 TUBING HAS BEEN SUPPLIED LONGER THAN REQUIRED TO ALLOW FOR DIFFERENCES IN CHASSIS COFIGURATIONS.
- 4) ITEMS SHOWN IN PHANTOM LINE ARE NOT INCLUDED WITH THIS KIT.

## **REFER TO DRAWING 13-362 FOR** FUNNY CAR CAGE ARRANGEMENT

THESE CHASSIS COMPONENTS ARE DESIGNED SPECIFICALLY FOR DRAG RACING. S & W RECOMMENDS CHECKING WITH THE APPROPRIOTE SANCTIONING BODY FOR WELDING REQUIREMENTS AND SPECIFICATIONS.