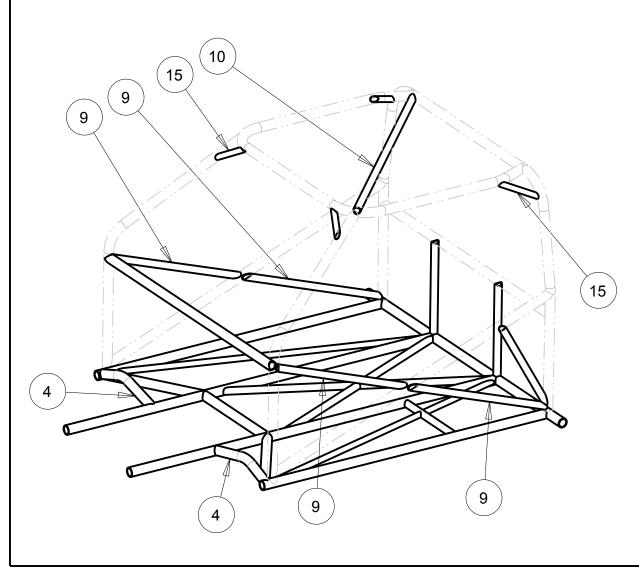

## NOTE:

- 1) DUE TO THE VARITION IN CHASSIS DESIGNS IT IS THE RESPONSIBILITY OF THE INSTALLER TO INSURE THAT THE CHASSIS MEETS SFI AND/OR SANTIONING BODY RULES, REGUALATIONS AND SPECIFICATIONS. 2) REFER TO THE CONSTRUCTION NOTES AND SFI SPECIFICATIONS FOR
- COMPONENT LOCATIONS.
- 3 TUBING HAS BEEN SUPPLIED LONGER THAN REQUIRED TO ALLOW FOR DIFFERENCES IN CHASSIS COFIGURATIONS.
- 4) ITEMS SHOWN IN PHANTOM LINE ARE NOT INCLUDED WITH THIS KIT.

## **REFER TO DRAWING 13-362 FOR** FUNNY CAR CAGE ARRANGEMENT

THESE CHASSIS COMPONENTS ARE DESIGNED SPECIFICALLY FOR DRAG RACING. S & W RECOMMENDS CHECKING WITH THE APPROPRIOTE SANCTIONING BODY FOR WELDING REQUIREMENTS AND SPECIFICATIONS.